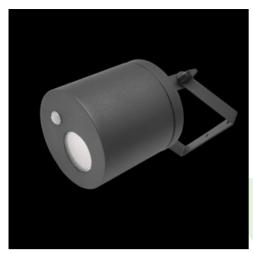

Product: ROLLER LED 1000 FLOOD E PIR IP65 21 840

Index: 19.3172.0004.21

#### **Description**

Body of the fitting is made of an aluminum profile and installed on a wall or a ceiling. Assembly on a ceiling is performed using a grip to adjust the fitting in any direction. The fitting is made for locations where it is necessary to provide instantaneous directional lighting, which involves high frequency of switching on the appliance. This type of fitting is particularly recommended for building entrances, garage entries etc. Luminaire equipped with an infrared sensor type PIR (Passive Infra Red). Number of sensor on/off cycles greater than 100000.

## Mechanical data

| Assembly         | surface mounted on ceiling or on wall |
|------------------|---------------------------------------|
| Material         | aluminum                              |
| Color            | RAL 9006 (grey)                       |
| Diffuser         | opalescent polycarbonate              |
| Impact resistant | IK02                                  |
| Dimensions [mm]  | Ø145 x 260                            |