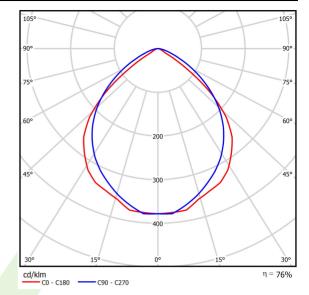

### Light and electrical data

| Light source                        | LED                                      |
|-------------------------------------|------------------------------------------|
| Luminous flux LED [lm]              | 1328                                     |
| LED power [W]                       | 8,3                                      |
| Luminaire luminous flux [lm]        | 1010                                     |
| Power of luminaire [W]              | 9,8                                      |
| Luminaire's light efficiency [lm/W] | 103,1                                    |
| Color of the light [K]              | 4000                                     |
| CRI                                 | 85                                       |
| SDCM (LED sources)                  | 3                                        |
| Beam angle [°]                      | (C0-C180) / (C90-C270) - 95° / 92,8°     |
| Protection against electric shock   | I                                        |
| Protection degree                   | IP65                                     |
| Voltage                             | 220240 V, 5060 Hz                        |
| Lifetime of LED sources [h]         | 88000 (1) / 100000 (2) / 100000 (3)      |
| Lx/By                               | L90/B10 (1) / L80/B10 (2) / L70/B10 (3)  |
| Operating temperature range [°C]    | -25 ÷ 30                                 |
| Driver                              | standard on/off (E)                      |
| Power factor $\cos \phi$            | >0,9                                     |
| Circuit load capacity               | 60 (B10), 97 (B16), 101 (C10), 162 (C16) |