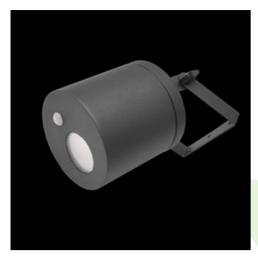

Product: ROLLER LED 1000 FLOOD E PIR IP65 04 830

Index: 19.3172.0003.04

### **Description**

Body of the fitting is made of an aluminum profile and installed on a wall or a ceiling. Assembly on a ceiling is performed using a grip to adjust the fitting in any direction. The fitting is made for locations where it is necessary to provide instantaneous directional lighting, which involves high frequency of switching on the appliance. This type of fitting is particularly recommended for building entrances, garage entries etc. Luminaire equipped with an infrared sensor type PIR (Passive Infra Red). Number of sensor on/off cycles greater than 100000.

#### Mechanical data

| Assembly         | surface mounted on ceiling or on wall |
|------------------|---------------------------------------|
| Material         | aluminum                              |
| Color            | RAL 9005 (black)                      |
| Diffuser         | opalescent polycarbonate              |
| Impact resistant | IK02                                  |
| Dimensions [mm]  | Ø145 x 260                            |