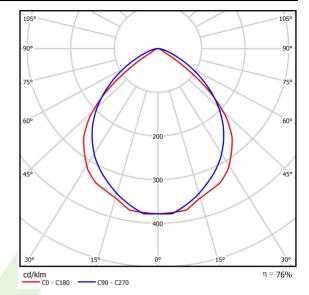

## Light and electrical data

| Light source                        | LED                                      |
|-------------------------------------|------------------------------------------|
| Luminous flux LED [lm]              | 1292                                     |
| LED power [W]                       | 8,3                                      |
| Luminaire luminous flux [lm]        | 983                                      |
| Power of luminaire [W]              | 9,8                                      |
| Luminaire's light efficiency [lm/W] | 100,3                                    |
| Color of the light [K]              | 3000                                     |
| CRI                                 | 85                                       |
| SDCM (LED sources)                  | 3                                        |
| Beam angle [°]                      | (C0-C180) / (C90-C270) - 95° / 92,8°     |
| Protection against electric shock   | 1                                        |
| Protection degree                   | IP65                                     |
| Voltage                             | 220240 V, 5060 Hz                        |
| Lifetime of LED sources [h]         | 88000 (1) / 100000 (2) / 100000 (3)      |
| Lx/By                               | L90/B10 (1) / L80/B10 (2) / L70/B10 (3)  |
| Operating temperature range [°C]    | -25 ÷ 30                                 |
| Driver                              | standard on/off (E)                      |
| Power factor $\cos \phi$            | >0,9                                     |
| Circuit load capacity               | 60 (B10), 97 (B16), 101 (C10), 162 (C16) |
|                                     |                                          |

# A graph of light