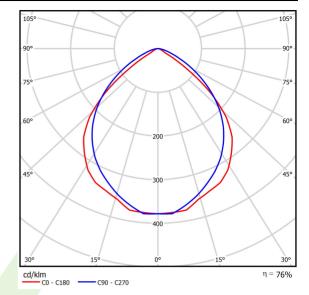

## Light and electrical data

| Light source                        | LED                                      |
|-------------------------------------|------------------------------------------|
| Luminous flux LED [lm]              | 1328                                     |
| LED power [W]                       | 8,3                                      |
| Luminaire luminous flux [lm]        | 1010                                     |
| Power of luminaire [W]              | 9,8                                      |
| Luminaire's light efficiency [lm/W] | 103,1                                    |
| Color of the light [K]              | 4000                                     |
| CRI                                 | 85                                       |
| SDCM (LED sources)                  | 3                                        |
| Beam angle [°]                      | (C0-C180) / (C90-C270) - 95° / 92,8°     |
| Protection against electric shock   | I                                        |
| Protection degree                   | IP65                                     |
| Voltage                             | 220240 V, 5060 Hz                        |
| Lifetime of LED sources [h]         | 88000 (1) / 100000 (2) / 100000 (3)      |
| Lx/By                               | L90/B10 (1) / L80/B10 (2) / L70/B10 (3)  |
| Operating temperature range [°C]    | -25 ÷ 30                                 |
| Driver                              | standard on/off (E)                      |
| Power factor $\cos \phi$            | >0,9                                     |
| Circuit load capacity               | 60 (B10), 97 (B16), 101 (C10), 162 (C16) |