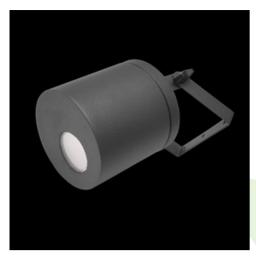

## **Description**

Body of the fitting is made of an aluminum profile and installed on a wall or a ceiling. Assembly on a ceiling is performed using a grip to adjust the fitting in any direction. The fitting is made for locations where it is necessary to provide instantaneous directional lighting, which involves high frequency of switching on the appliance. This type of fitting is particularly recommended for building entrances, garage entries etc.

## Mechanical data

| Assembly         | surface mounted on ceiling or on wall |
|------------------|---------------------------------------|
| Material         | aluminum                              |
| Color            | RAL 9016 (white)                      |
| Diffuser         | opalescent polycarbonate              |
| Impact resistant | IK02                                  |
| Dimensions [mm]  | Ø145 x 260                            |