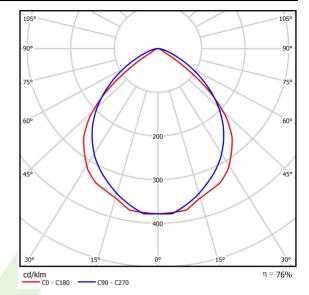

## Light and electrical data

| Light source                        | LED                                      |
|-------------------------------------|------------------------------------------|
| Luminous flux LED [lm]              | 1328                                     |
| LED power [W]                       | 8,3                                      |
| Luminaire luminous flux [lm]        | 1010                                     |
| Power of luminaire [W]              | 9,8                                      |
| Luminaire's light efficiency [lm/W] | 103,1                                    |
| Color of the light [K]              | 4000                                     |
| CRI                                 | 85                                       |
| SDCM (LED sources)                  | 3                                        |
| Beam angle [°]                      | (C0-C180) / (C90-C270) - 95° / 92,8°     |
| Protection against electric shock   | I                                        |
| Protection degree                   | IP65                                     |
| Voltage                             | 220240 V, 5060 Hz                        |
| Lifetime of LED sources [h]         | 88000 (1) / 100000 (2) / 100000 (3)      |
| Lx/By                               | L90/B10 (1) / L80/B10 (2) / L70/B10 (3)  |
| Operating temperature range [°C]    | -25 ÷ 30                                 |
| Driver                              | standard on/off (E)                      |
| Power factor $\cos \phi$            | >0,9                                     |
| Circuit load capacity               | 60 (B10), 97 (B16), 101 (C10), 162 (C16) |

# A graph of light