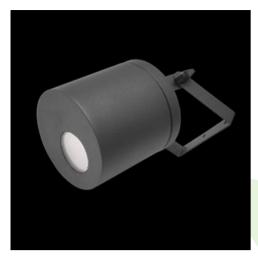

## **Description**

Body of the fitting is made of an aluminum profile and installed on a wall or a ceiling. Assembly on a ceiling is performed using a grip to adjust the fitting in any direction. The fitting is made for locations where it is necessary to provide instantaneous directional lighting, which involves high frequency of switching on the appliance. This type of fitting is particularly recommended for building entrances, garage entries etc.

## Mechanical data

| Assembly         | surface mounted on ceiling or on wall           |
|------------------|-------------------------------------------------|
| Material         | aluminum                                        |
| Color            | RAL 7016 (anthracite, metallic, fine structure) |
| Diffuser         | opalescent polycarbonate                        |
| Impact resistant | IK02                                            |
| Weight [kg]      | 1                                               |
| Dimensions [mm]  | Ø145 x 260                                      |