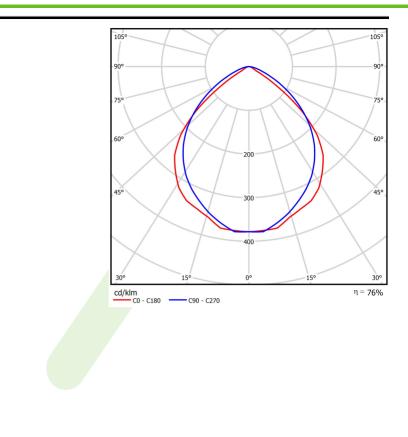

| Product information       | Category Outdoor luminaires                          |                  |
|---------------------------|------------------------------------------------------|------------------|
|                           | Family ROLLER LED                                    |                  |
|                           | Name ROLLER LED 1000 FLOOD E IP65 22 830             |                  |
|                           | Index 19.3172.0001.22                                |                  |
|                           |                                                      |                  |
| Light and electrical data | Light source LED                                     |                  |
| •                         | Luminous flux LED [lm] 1292                          |                  |
|                           | LED power [W] 8,3                                    |                  |
|                           | Luminaire luminous flux [lm] 983                     |                  |
|                           | Power of luminaire [W] 9,8                           |                  |
|                           | Luminaire's light efficiency [lm/W] 100,3            |                  |
|                           | Color of the light [K] <b>3000</b>                   |                  |
|                           | CRI 85                                               |                  |
|                           | SDCM (LED sources) 3                                 |                  |
|                           | Beam angle [°] (C0-C180) / (C90-C270)                | - 95° / 92,8°    |
|                           | Protection against electric shock                    |                  |
|                           | Protection degree IP65                               |                  |
|                           | Voltage 220240 V, 5060 Hz                            |                  |
|                           | Lifetime of LED sources [h] 88000 (1) / 100000 (2) / | 100000 (3)       |
|                           | Lx/By L90/B10 (1) / L80/B10 (                        | 2) / L70/B10 (3) |
|                           | Operating temperature range [°C] -25 ÷ 30            |                  |
|                           | Driver standard on/off (E)                           |                  |
|                           | Power factor $\cos \phi$ >0,9                        |                  |
|                           | Circuit load capacity <b>60 (B10), 97 (B16), 101</b> | (C10), 162 (C16) |
| Mechanical data           | Assembly surface mounted on ceili                    | ng or on wall    |
|                           | Material aluminum                                    |                  |
|                           | Color RAL 9007 (dark gray)                           |                  |
|                           | Diffuser opalescent polycarbonat                     | e                |
|                           | Impact resistant IK02                                |                  |
|                           | Dimensions [mm] Ø145 x 260                           |                  |

## A graph of light

Luminous flux tolerance +/- 10%. Power tolerance +/- 10%. Technical data may be changed. Photos of the luminaires may differ from reality. Date of last update: 23-12-2022