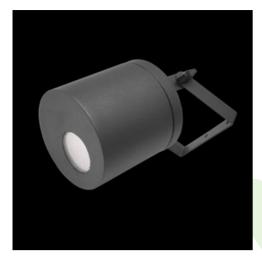

## **Description**

Body of the fitting is made of an aluminum profile and installed on a wall or a ceiling. Assembly on a ceiling is performed using a grip to adjust the fitting in any direction. The fitting is made for locations where it is necessary to provide instantaneous directional lighting, which involves high frequency of switching on the appliance. This type of fitting is particularly recommended for building entrances, garage entries etc.

## Mechanical data

| Assembly         | surface mounted on ceiling or on wall |
|------------------|---------------------------------------|
| Material         | aluminum                              |
| Color            | RAL 9006 (grey)                       |
| Diffuser         | opalescent polycarbonate              |
| Impact resistant | IK02                                  |
| Dimensions [mm]  | Ø145 x 260                            |