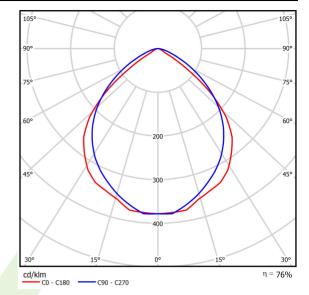

## Light and electrical data

| Light source                        | LED                                      |
|-------------------------------------|------------------------------------------|
| Luminous flux LED [lm]              | 1292                                     |
| LED power [W]                       | 8,3                                      |
| Luminaire luminous flux [lm]        | 983                                      |
| Power of luminaire [W]              | 9,8                                      |
| Luminaire's light efficiency [lm/W] | 100,3                                    |
| Color of the light [K]              | 3000                                     |
| CRI                                 | 85                                       |
| SDCM (LED sources)                  | 3                                        |
| Beam angle [°]                      | (C0-C180) / (C90-C270) - 95° / 92,8°     |
| Protection against electric shock   | I                                        |
| Protection degree                   | IP65                                     |
| Voltage                             | 220240 V, 5060 Hz                        |
| Lifetime of LED sources [h]         | 88000 (1) / 100000 (2) / 100000 (3)      |
| Lx/By                               | L90/B10 (1) / L80/B10 (2) / L70/B10 (3)  |
| Operating temperature range [°C]    | -25 ÷ 30                                 |
| Driver                              | standard on/off (E)                      |
| Power factor cos φ                  | >0,9                                     |
| Circuit load capacity               | 60 (B10), 97 (B16), 101 (C10), 162 (C16) |