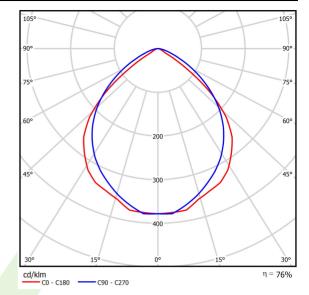

# Light and electrical data

| Light source                        | LED                                      |
|-------------------------------------|------------------------------------------|
| Luminous flux LED [lm]              | 1292                                     |
| LED power [W]                       | 8,3                                      |
| Luminaire luminous flux [lm]        | 983                                      |
| Power of luminaire [W]              | 9,8                                      |
| Luminaire's light efficiency [lm/W] | 100,3                                    |
| Color of the light [K]              | 3000                                     |
| CRI                                 | 85                                       |
| SDCM (LED sources)                  | 3                                        |
| Beam angle [°]                      | (C0-C180) / (C90-C270) - 95° / 92,8°     |
| Protection against electric shock   | 1                                        |
| Protection degree                   | IP65                                     |
| Voltage                             | 220240 V, 5060 Hz                        |
| Lifetime of LED sources [h]         | 88000 (1) / 100000 (2) / 100000 (3)      |
| Lx/By                               | L90/B10 (1) / L80/B10 (2) / L70/B10 (3)  |
| Operating temperature range [°C]    | -25 ÷ 30                                 |
| Driver                              | standard on/off (E)                      |
| Power factor $\cos \phi$            | >0,9                                     |
| Circuit load capacity               | 60 (B10), 97 (B16), 101 (C10), 162 (C16) |
|                                     |                                          |

# A graph of light