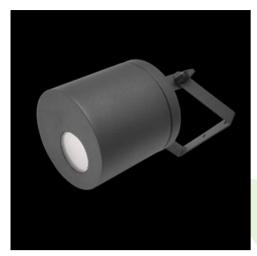

# **Description**

Body of the fitting is made of an aluminum profile and installed on a wall or a ceiling. Assembly on a ceiling is performed using a grip to adjust the fitting in any direction. The fitting is made for locations where it is necessary to provide instantaneous directional lighting, which involves high frequency of switching on the appliance. This type of fitting is particularly recommended for building entrances, garage entries etc.

# Mechanical data

| Assembly         | surface mounted on ceiling or on wall |
|------------------|---------------------------------------|
| Material         | aluminum                              |
| Color            | RAL 9005 (black)                      |
| Diffuser         | opalescent polycarbonate              |
| Impact resistant | IK02                                  |
| Dimensions [mm]  | Ø145 x 260                            |