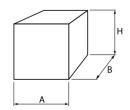

#### Mechanical data

| Assembly        | mounted on wall                                 |
|-----------------|-------------------------------------------------|
| Material        | aluminum                                        |
| Color           | RAL 7016 (anthracite, metallic, fine structure) |
| Diffuser        | PMMA opal                                       |
| Weight [kg]     | 1,2                                             |
| Dimensions [mm] | 200 x 100 x 110                                 |