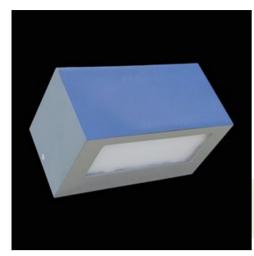

## **Description**

Luminaire for removable LED sources, called Retofit, matching the G9 holder. The body is made of aluminum painted with a special facade paint resistant to weather conditions. PMMA opal. Very easy assembly and access to the interior. Recommended for balconies lighting.

#### Mechanical data

| Assembly        | mounted on wall                                 |
|-----------------|-------------------------------------------------|
| Material        | aluminum                                        |
| Color           | RAL 7016 (anthracite, metallic, fine structure) |
| Diffuser        | PMMA opal                                       |
| Weight [kg]     | 1,2                                             |
| Dimensions [mm] | 200 x 100 x 110                                 |