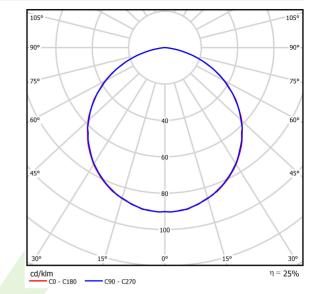

## Light and electrical data

| Light source                        | RETROFIT G9 (not included)               |
|-------------------------------------|------------------------------------------|
| Luminous flux LED [lm]              | depending on applied light source        |
| LED power [W]                       | depending on applied light source        |
| Luminaire luminous flux [lm]        | depending on applied light source        |
| Power of luminaire [W]              | depending on applied light source        |
| Luminaire's light efficiency [lm/W] | depending on applied light source        |
| Color of the light [K]              | depending on applied light source        |
| CRI                                 | depending on applied light source        |
| SDCM (LED sources)                  | depending on applied light source        |
| Beam angle [°]                      | (C0-C180) / (C90-C270) - 111,4° / 111,4° |
| Protection against electric shock   | I                                        |
| Protection degree                   | IP54                                     |
| Voltage                             | 220240 V, 5060 Hz                        |
| Lifetime of LED sources [h]         | depending on applied light source        |
| Lx/By                               | depending on applied light source        |
| Driver                              | none                                     |
|                                     |                                          |