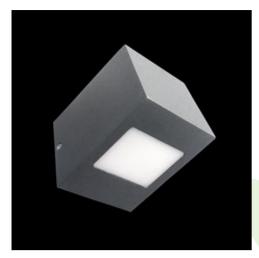

## **Description**

Luminaire for removable LED sources, called Retofit, matching the G9 holder. The body is made of aluminum painted with a special facade paint resistant to weather conditions. PMMA opal. Very easy assembly and access to the interior. Recommended for balconies lighting.

### Mechanical data

| Assembly        | mounted on wall                                 |
|-----------------|-------------------------------------------------|
| Material        | aluminum                                        |
| Color           | RAL 7016 (anthracite, metallic, fine structure) |
| Diffuser        | PMMA opal                                       |
| Weight [kg]     | 0,89                                            |
| Dimensions [mm] | 100 x 100 x 110                                 |