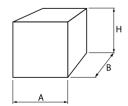

### Mechanical data

| Assembly        | mounted on wall                                 |
|-----------------|-------------------------------------------------|
| Material        | aluminum                                        |
| Color           | RAL 7016 (anthracite, metallic, fine structure) |
| Diffuser        | PMMA opal                                       |
| Weight [kg]     | 0,89                                            |
| Dimensions [mm] | 100 x 100 x 110                                 |