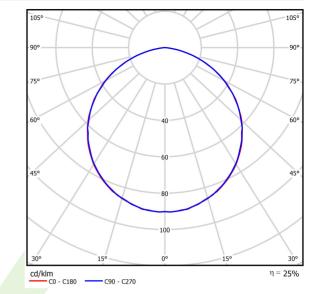

## Light and electrical data

| Light source                        | RETROFIT G9 (not included)               |
|-------------------------------------|------------------------------------------|
| Luminous flux LED [lm]              | depending on applied light source        |
| LED power [W]                       | depending on applied light source        |
| Luminaire luminous flux [lm]        | depending on applied light source        |
| Power of luminaire [W]              | depending on applied light source        |
| Luminaire's light efficiency [lm/W] | depending on applied light source        |
| Color of the light [K]              | depending on applied light source        |
| CRI                                 | depending on applied light source        |
| SDCM (LED sources)                  | depending on applied light source        |
| Beam angle [°]                      | (C0-C180) / (C90-C270) - 111,4° / 111,4° |
| Protection against electric shock   | I                                        |
| Protection degree                   | IP54                                     |
| Voltage                             | 220240 V, 5060 Hz                        |
| Lifetime of LED sources [h]         | depending on applied light source        |
| Lx/By                               | depending on applied light source        |
| Driver                              | none                                     |
|                                     |                                          |

# A graph of light