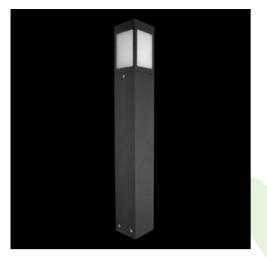

#### Product: KUBIK POLE 100 4S E27 POD LED MAX.15W/230V IP65 04/ L-740MM Index: 19.3157.0002.04

## Description

Luminaire for intercheangable LED light sources so called Retofit suitable for E27 frame. The body is made of aluminum painted with special facade paint which is resistant to weather conditions. PMMA milky colour diffuser. Very easy mounting and acess to the interior of the luminaire.

#### Light and electrical data Light source **RETROFIT E27 (not included)** Luminous flux LED [Im] depending on applied light source LED power [W] depending on applied light source Luminaire luminous flux [lm] depending on applied light source Power of luminaire [W] depending on applied light source Luminaire's light efficiency [Im/W] depending on applied light source Color of the light [K] depending on applied light source CRI depending on applied light source SDCM (LED sources) depending on applied light source asymmetric light distribution Beam angle [°] Protection against electric shock Т IP65 Protection degree 220..240 V, 50..60 Hz Voltage Lifetime of LED sources [h] depending on applied light source Lx/By depending on applied light source Driver none Mechanical data Assembly for the ground Material aluminum Color RAL 9005 (black) Ìв Diffuser **PMMA opal** IK08 Impact resistant Weight [kg] 2,21 100 x 100 x 740 Dimensions [mm]