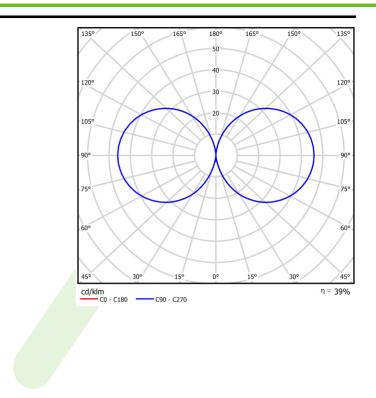

#### Light and electrical data Light source **RETROFIT E27 (not included)** Luminous flux LED [Im] depending on applied light source LED power [W] depending on applied light source Luminaire luminous flux [lm] depending on applied light source Power of luminaire [W] depending on applied light source Luminaire's light efficiency [Im/W] depending on applied light source Color of the light [K] depending on applied light source CRI depending on applied light source SDCM (LED sources) depending on applied light source asymmetric light distribution Beam angle [°] Protection against electric shock Т IP65 Protection degree 220..240 V, 50..60 Hz Voltage Lifetime of LED sources [h] depending on applied light source Lx/By depending on applied light source Driver none Mechanical data Assembly for the ground Material aluminum Color RAL 9005 (black) Ìв Diffuser **PMMA opal** IK08 Impact resistant Weight [kg] 2,21 100 x 100 x 740 Dimensions [mm]

# A graph of light

Luminous flux tolerance +/- 10%. Power tolerance +/- 10%. Technical data may be changed. Photos of the luminaires may differ from reality. Date of last update: 23-12-2022