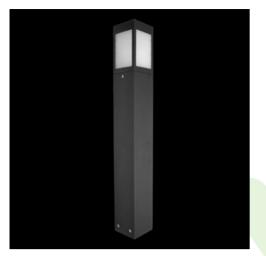

#### Product: KUBIK POLE 100 1S E27 POD LED MAX.15W/230V IP65 04 / L-740MM Index: 19.3157.0001.04

## Description

Luminaire for intercheangable LED light sources so called Retofit suitable for E27 frame. The body is made of aluminum painted with special facade paint which is resistant to weather conditions. PMMA milky colour diffuser. Very easy mounting and acess to the interior of the luminaire.

#### Light and electrical data Light source **RETROFIT E27 (not included)** Luminous flux LED [Im] depending on applied light source LED power [W] depending on applied light source Luminaire luminous flux [lm] depending on applied light source Power of luminaire [W] depending on applied light source Luminaire's light efficiency [Im/W] depending on applied light source Color of the light [K] depending on applied light source CRI depending on applied light source SDCM (LED sources) depending on applied light source asymmetric light distribution Beam angle [°] Protection against electric shock Т IP65 Protection degree 220..240 V, 50..60 Hz Voltage Lifetime of LED sources [h] depending on applied light source Lx/By depending on applied light source Driver none Mechanical data Assembly for the ground Material aluminum Color RAL 9005 (black) Ìв Diffuser **PMMA opal** IK08 Impact resistant Dimensions [mm] 100 x 100 x 740