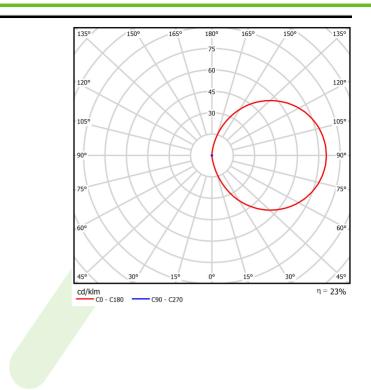

# A graph of light

Luminous flux tolerance +/- 10%. Power tolerance +/- 10%. Technical data may be changed. Photos of the luminaires may differ from reality. Date of last update: 23-12-2022