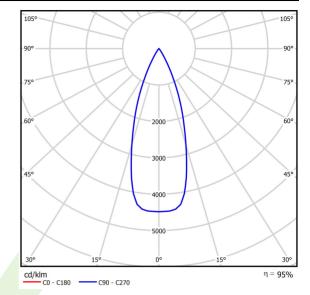

| L70/B50                                   |
| Operating temperature range [°C]    | -25 ÷ 30                                  |
| Driver                              | standard on/off (E)                       |
| Power factor cos φ                  | >0,5                                      |
| Circuit load capacity               | 80 (B10), 157 (B16), 265 (C10), 317 (C16) |

# Mechanical data



| Assembly         | surface mounted on ceiling |
|------------------|----------------------------|
| Material         | aluminum                   |
| Color            | RAL 9016 (white)           |
| Diffuser         | transparent polycarbonate  |
| Impact resistant | IK09                       |
| Dimensions [mm]  | 100 x 100 x 50             |



# A graph of light