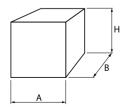

# Mechanical data

| Assembly         | surface mounted on ceiling |
|------------------|----------------------------|
| Material         | aluminum                   |
| Color            | RAL 9016 (white)           |
| Diffuser         | transparent polycarbonate  |
| Impact resistant | IK09                       |
| Dimensions [mm]  | 100 x 100 x 50             |