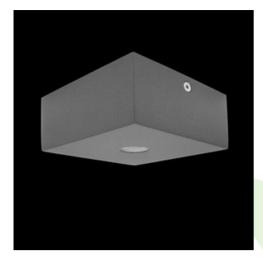

### **Description**

An outdoor fitting designed for ceiling mounting. The body is made of aluminum. Energy-efficient fitting made of component parts produced by renowned companies. Ergonomic shapes of the fitting enable the application of the Kubik-type fitting almost in every building. The assembly is very easy. Level of protection against penetration of dust and water - IP65. Kubik Ceiling Slim LED luminaire relative to the standard version has a smaller height. Kubik Ceiling Slim LED is more slim, and thus stands out from the ceiling for only 5 cm.

# Mechanical data

| Assembly         | surface mounted on ceiling |
|------------------|----------------------------|
| Material         | aluminum                   |
| Color            | RAL 9016 (white)           |
| Diffuser         | transparent polycarbonate  |
| Impact resistant | IK09                       |
| Dimensions [mm]  | 100 x 100 x 50             |