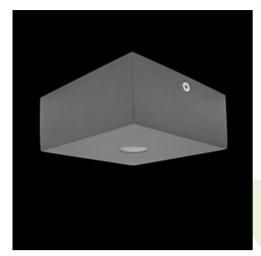

#### **Description**

An outdoor fitting designed for ceiling mounting. The body is made of aluminum. Energy-efficient fitting made of component parts produced by renowned companies. Ergonomic shapes of the fitting enable the application of the Kubiktype fitting almost in every building. The assembly is very easy. Level of protection against penetration of dust and water - IP65. Kubik Ceiling Slim LED luminaire relative to the standard version has a smaller height. Kubik Ceiling Slim LED is more slim, and thus stands out from the ceiling for only 5 cm.

## Mechanical data

| Assembly         | surface mounted on ceiling                      |
|------------------|-------------------------------------------------|
| Material         | aluminum                                        |
| Color            | RAL 7016 (anthracite, metallic, fine structure) |
| Diffuser         | transparent polycarbonate                       |
| Impact resistant | IK09                                            |
| Weight [kg]      | 0,36                                            |
| Dimensions [mm]  | 100 x 100 x 50                                  |