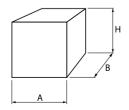

## Mechanical data

| Assembly         | surface mounted on ceiling                      |
|------------------|-------------------------------------------------|
| Material         | aluminum                                        |
| Color            | RAL 7016 (anthracite, metallic, fine structure) |
| Diffuser         | transparent polycarbonate                       |
| Impact resistant | IK09                                            |
| Weight [kg]      | 0,36                                            |
| Dimensions [mm]  | 100 x 100 x 50                                  |