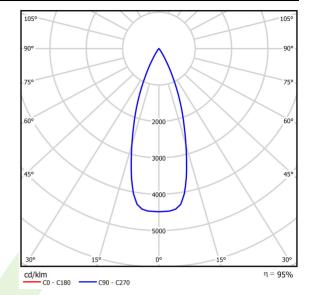

|
| Power factor cos φ                  | >0,5                                      |
| Circuit load capacity               | 80 (B10), 157 (B16), 265 (C10), 317 (C16) |

## Mechanical data



| Assembly         | surface mounted on ceiling                      |
|------------------|-------------------------------------------------|
| Material         | aluminum                                        |
| Color            | RAL 7016 (anthracite, metallic, fine structure) |
| Diffuser         | transparent polycarbonate                       |
| Impact resistant | IK09                                            |
| Weight [kg]      | 0,36                                            |
| Dimensions [mm]  | 100 x 100 x 50                                  |



# A graph of light