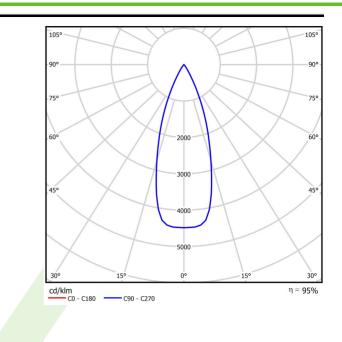

| Product information       | Category Outdoor luminaires                                     |
|---------------------------|-----------------------------------------------------------------|
|                           | Family KUBIK CEILING SLIM LED                                   |
|                           | Name KUBIK CEILING SLIM LED 1X2,4W 24°/4000K E IP65 21          |
|                           | Index 19.3151.0002.21                                           |
|                           |                                                                 |
| Light and electrical data | Light source LED                                                |
|                           | Luminous flux LED [lm] 187                                      |
|                           | LED power [W] 2                                                 |
|                           | Luminaire luminous flux [lm] 178                                |
|                           | Power of luminaire [W] 4                                        |
|                           | Luminaire's light efficiency [lm/W] 44,5                        |
|                           | Color of the light [K] 4000                                     |
|                           | CRI >80                                                         |
|                           | SDCM (LED sources) 5                                            |
|                           | Beam angle [°] (C0-C180) / (C90-C270) - 36° / 36°               |
|                           | Protection against electric shock                               |
|                           | Protection degree IP65                                          |
|                           | Voltage 220240 V, 5060 Hz                                       |
|                           | Lifetime of LED sources [h] 50000                               |
|                           | Lx/By L70/B50                                                   |
|                           | Operating temperature range [°C] -25 ÷ 30                       |
|                           | Driver standard on/off (E)                                      |
|                           | Power factor $\cos \varphi$ >0,5                                |
|                           | Circuit load capacity 80 (B10), 157 (B16), 265 (C10), 317 (C16) |
| Mechanical data           | Assembly surface mounted on ceiling                             |
|                           | Material aluminum                                               |
|                           | Color RAL 9006 (gray, metallic, fine structure)                 |
|                           | Diffuser transparent polycarbonate                              |
|                           | Impact resistant IK09                                           |
|                           | Dimensions [mm] <b>100 x 100 x 50</b>                           |

## A graph of light

Luminous flux tolerance +/- 10%. Power tolerance +/- 10%. Technical data may be changed. Photos of the luminaires may differ from reality. Date of last update: 23-12-2022