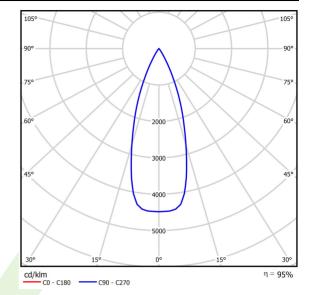

# A graph of light

## Light and electrical data

| Light source                        | LED                                       |
|-------------------------------------|-------------------------------------------|
| Luminous flux LED [lm]              | 152                                       |
| LED power [W]                       | 2                                         |
| Luminaire luminous flux [lm]        | 145                                       |
| Power of luminaire [W]              | 3                                         |
| Luminaire's light efficiency [lm/W] | 48,3                                      |
| Color of the light [K]              | 4000                                      |
| CRI                                 | >80                                       |
| SDCM (LED sources)                  | 5                                         |
| Beam angle [°]                      | (C0-C180) / (C90-C270) - 36° / 36°        |
| Protection against electric shock   | 1                                         |
| Protection degree                   | IP65                                      |
| Voltage                             | 220240 V, 5060 Hz                         |
| Lifetime of LED sources [h]         | 50000                                     |
| Lx/By                               | L70/B50                                   |
| Operating temperature range [°C]    | -25 ÷ 30                                  |
| Driver                              | standard on/off (E)                       |
| Power factor cos φ                  | >0,5                                      |
| Circuit load capacity               | 80 (B10), 157 (B16), 265 (C10), 317 (C16) |