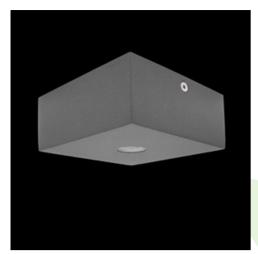

Product: KUBIK CEILING SLIM LED 1X1,7W 24°/4000K E IP65 34

Index: 19.3151.0001.34

#### **Description**

An outdoor fitting designed for ceiling mounting. The body is made of aluminum. Energy-efficient fitting made of component parts produced by renowned companies. Ergonomic shapes of the fitting enable the application of the Kubik-type fitting almost in every building. The assembly is very easy. Level of protection against penetration of dust and water - IP65. Kubik Ceiling Slim LED luminaire relative to the standard version has a smaller height. Kubik Ceiling Slim LED is more slim, and thus stands out from the ceiling for only 5 cm.

## Mechanical data

| Assembly         | surface mounted on ceiling |
|------------------|----------------------------|
| Material         | aluminum                   |
| Color            | RAL 9016 (white)           |
| Diffuser         | transparent polycarbonate  |
| Impact resistant | IK09                       |
| Dimensions [mm]  | 100 x 100 x 50             |