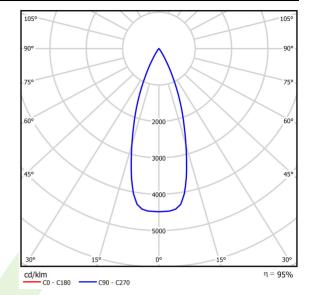

|
| Operating temperature range [°C]    | -25 ÷ 30                                  |
| Driver                              | standard on/off (E)                       |
| Power factor cos φ                  | >0,5                                      |
| Circuit load capacity               | 80 (B10), 157 (B16), 265 (C10), 317 (C16) |

# Mechanical data



| Assembly         | surface mounted on ceiling |
|------------------|----------------------------|
| Material         | aluminum                   |
| Color            | RAL 9005 (black)           |
| Diffuser         | transparent polycarbonate  |
| Impact resistant | IK09                       |
| Weight [kg]      | 0,4                        |
| Dimensions [mm]  | 100 x 100 x 50             |



# A graph of light