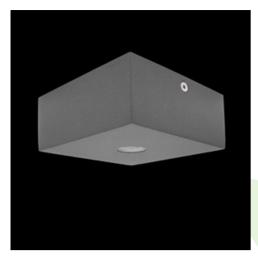

Product: KUBIK CEILING SLIM LED 1X1,7W 24°/4000K E IP65 04

Index: 19.3151.0001.04

### **Description**

An outdoor fitting designed for ceiling mounting. The body is made of aluminum. Energy-efficient fitting made of component parts produced by renowned companies. Ergonomic shapes of the fitting enable the application of the Kubiktype fitting almost in every building. The assembly is very easy. Level of protection against penetration of dust and water - IP65. Kubik Ceiling Slim LED luminaire relative to the standard version has a smaller height. Kubik Ceiling Slim LED is more slim, and thus stands out from the ceiling for only 5 cm.

# Mechanical data

| Assembly         | surface mounted on ceiling |
|------------------|----------------------------|
| Material         | aluminum                   |
| Color            | RAL 9005 (black)           |
| Diffuser         | transparent polycarbonate  |
| Impact resistant | IK09                       |
| Weight [kg]      | 0,4                        |
| Dimensions [mm]  | 100 x 100 x 50             |