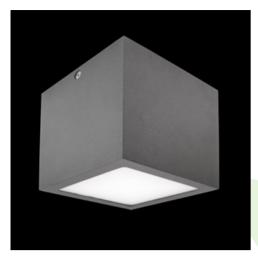

## **Description**

Architectural luminaire designed for ceiling mounting. The body is made of aluminum. Interchangeable light sources with the popular GU10 socket. The ergonomic shapes of the luminaire allow the use of KUBIK in almost every building. Very easy assembly. Luminaire with IP54 protection rating.

### Mechanical data

| Assembly         | surface mounted on ceiling    |
|------------------|-------------------------------|
| Material         | aluminum                      |
| Color            | RAL 9005 (black)              |
| Diffuser         | PC (opalescent polycarbonate) |
| Impact resistant | IK04                          |
| Dimensions [mm]  | 120 x 120 x 120               |