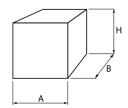

### Mechanical data

| Assembly         | surface mounted on ceiling    |
|------------------|-------------------------------|
| Material         | aluminum                      |
| Color            | RAL 9005 (black)              |
| Diffuser         | PC (opalescent polycarbonate) |
| Impact resistant | IK04                          |
| Dimensions [mm]  | 120 x 120 x 120               |