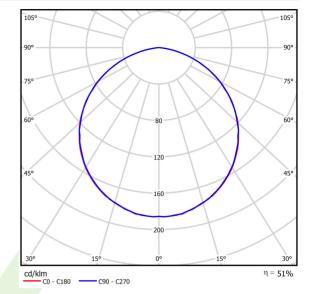

## Light and electrical data

| Light source                        | RETROFIT GU10 (not included)             |
|-------------------------------------|------------------------------------------|
| Luminous flux LED [lm]              | depending on applied light source        |
| LED power [W]                       | depending on applied light source        |
| Luminaire luminous flux [lm]        | depending on applied light source        |
| Power of luminaire [W]              | depending on applied light source        |
| Luminaire's light efficiency [lm/W] | depending on applied light source        |
| Color of the light [K]              | depending on applied light source        |
| CRI                                 | depending on applied light source        |
| SDCM (LED sources)                  | depending on applied light source        |
| Beam angle [°]                      | (C0-C180) / (C90-C270) - 111,4° / 111,4° |
| Protection against electric shock   | 1                                        |
| Protection degree                   | IP54                                     |
| Voltage                             | 220240 V, 5060 Hz                        |
| Lifetime of LED sources [h]         | depending on applied light source        |
| Lx/By                               | depending on applied light source        |
| Driver                              | none                                     |

# A graph of light