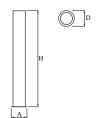

### Mechanical data

| Assembly         | for the ground   |
|------------------|------------------|
| Material         | aluminum         |
| Color            | RAL 9005 (black) |
| Diffuser         | acrilsatine      |
| Impact resistant | IK10             |
| Dimensions [mm]  | 300 x 300 x 2545 |