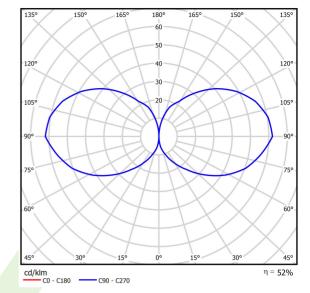

# A graph of light

## Light and electrical data

| 0) / (C90-C270) - 86° / 86,8° |
|-------------------------------|
|                               |
|                               |
| ) V, 5060 Hz                  |
|                               |
|                               |
|                               |
|                               |
| d on/off (E)                  |
|                               |
|                               |