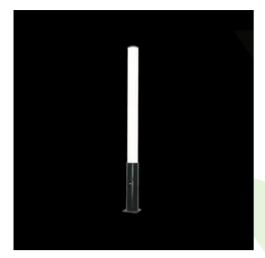

Product: FILAR LED 10000 E 04 840 / L-2500

Index: 19.3145.0003.04

### **Description**

Architect luminaires designed for illuminating public green areas such as: parks, squares or lawns. Other important places of applying post lighting fittings is immediate vicinity of public buildings, office buildings and car parks but also green belts along parade lanes, nearness of garden cafes, open spaces in front of cinemas, theatres, hotels and many other places within a urban area. Base made of aluminium, diffuser tube of acrylic satin. Luminary is equipped with LED panel of high luminous efficacy. The type and dimensions of the foundation each time depend on the foundation conditions. The final selection of the foundation, in accordance with the Building Law, is the responsibility of the designer of the object.

### Mechanical data

| Assembly         | for the ground   |
|------------------|------------------|
| Material         | aluminum         |
| Color            | RAL 9005 (black) |
| Diffuser         | acrilsatine      |
| Impact resistant | IK10             |
| Dimensions [mm]  | 300 x 300 x 2545 |