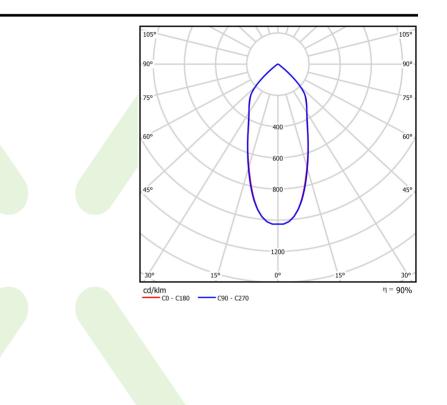

### Light and electrical data

| Light source                              | LED                                        |
|-------------------------------------------|--------------------------------------------|
| Luminous flux LED [lm]                    | 2268                                       |
| LED power [W]                             | 11,1                                       |
| Luminaire luminous flux [lm]              | 2032                                       |
| Power of luminaire [W]                    | 12,5                                       |
| Luminaire's light efficiency [lm/W]       | 162,6                                      |
| Color of the light [K]                    | 4000                                       |
| CRI                                       | 85                                         |
| SDCM (LED sources)                        | 2                                          |
| Beam angle [°]                            | (C0-C180) / (C90-C270) - 44° / 44,2°       |
| Photobiological risk class (IEC/EN 62471) | RG1                                        |
| Protection against electric shock         | I                                          |
| Protection degree                         | IP65                                       |
| Voltage                                   | 220240 V, 5060 Hz                          |
| Lifetime of LED sources [h]               | 95000 (1) / 100000 (2) / 100000 (3)        |
| Lx/By                                     | L90/B10 (1) / L80/B10 (2) / L70/B10<br>(3) |
| Operating temperature range [°C]          | -25 ÷ 30                                   |
| Driver                                    | standard on/off (E)                        |
| Power factor cos φ                        | >0,95                                      |
| Circuit load capacity                     | 40 (B10), 60 (B16), 64 (C10), 102<br>(C16) |

# A graph of light