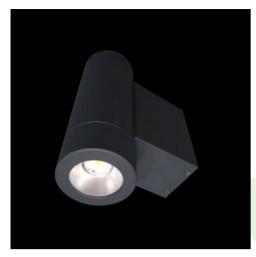

#### Product: BERYL PROOF WALL LED UP OR DOWN 2000 NARROW E IP65 25 840 Index: 19.3141.0020.25

#### Description

Luminary adapted to be mounted on walls. High lighting efficiency LEDs were used. Its body is made from anodized aluminum profile. It is resistant to solids, dust, and liquids penetration – IP65. This type of luminary is recommended for decorative or accent illumination of buldings.

## Mechanical data

в

| Assembly         | mounted on wall                                 |
|------------------|-------------------------------------------------|
| Material         | aluminum                                        |
| Color            | RAL 7016 (anthracite, metallic, fine structure) |
| Diffuser         | transparent polycarbonate                       |
| Impact resistant | IK06                                            |
| Dimensions [mm]  | 210 x 120 x 370                                 |