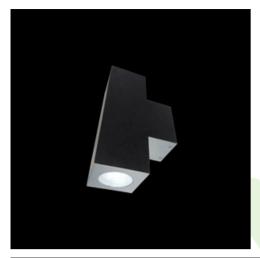

#### Product: BERYL PROOF WALL K LED UP&down 2X2000 MEDIUM EDD IP65 04 830 Index: 19.3140.0013.04

#### Description

Luminary adapted to be mounted on walls. High lighting efficiency LEDs were used. Its body is made from anodized aluminum profile. It is resistant to solids, dust, and liquids penetration – IP65. This type of luminary is recommended for decorative or accent illumination of buldings.

## Mechanical data

в

| Assembly         | mounted on wall           |
|------------------|---------------------------|
| Material         | aluminum                  |
| Color            | RAL 9005 (black)          |
| Diffuser         | transparent polycarbonate |
| Impact resistant | IK06                      |
| Dimensions [mm]  | 210 x 120 x 370           |