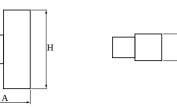

## Mechanical data

в

| Assembly         | mounted on wall           |
|------------------|---------------------------|
| Material         | aluminum                  |
| Color            | RAL 9005 (black)          |
| Diffuser         | transparent polycarbonate |
| Impact resistant | IK06                      |
| Dimensions [mm]  | 210 x 120 x 370           |