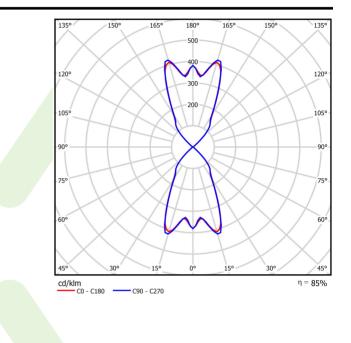

#### Light and electrical data

|  | Light source                              | LED                                        |
|--|-------------------------------------------|--------------------------------------------|
|  | Luminous flux LED [lm]                    | 4400                                       |
|  | LED power [W]                             | 22,2                                       |
|  | Luminaire luminous flux [lm]              | 3737                                       |
|  | Power of luminaire [W]                    | 25,2                                       |
|  | Luminaire's light efficiency [lm/W]       | 148,3                                      |
|  | Color of the light [K]                    | 3000                                       |
|  | CRI                                       | 85                                         |
|  | SDCM (LED sources)                        | 2                                          |
|  | Beam angle [°]                            | (C0-C180) / (C90-C270) - 57,6° / 56,2°     |
|  | Photobiological risk class (IEC/EN 62471) | RG1                                        |
|  | Protection against electric shock         | I                                          |
|  | Protection degree                         | IP65                                       |
|  | Voltage                                   | 220240 V, 5060 Hz                          |
|  | Lifetime of LED sources [h]               | 95000 (1) / 100000 (2) / 100000 (3)        |
|  | Lx/By                                     | L90/B10 (1) / L80/B10 (2) / L70/B10<br>(3) |
|  | Operating temperature range [°C]          | -25 ÷ 30                                   |
|  | Driver                                    | DIM DALI (EDD)                             |
|  | Power factor $\cos \phi$                  | >0,95                                      |
|  | Circuit load capacity                     | 12 (B10), 20 (B16), 20 (C10), 34 (C16)     |

# A graph of light