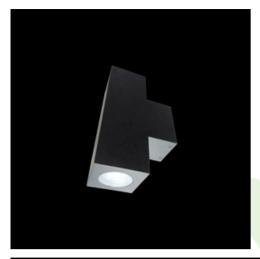

#### Product: BERYL PROOF WALL K LED UP&down 2X2000 MEDIUM E IP65 34 840 Index: 19.3140.0012.34

#### Description

Luminary adapted to be mounted on walls. High lighting efficiency LEDs were used. Its body is made from anodized aluminum profile. It is resistant to solids, dust, and liquids penetration – IP65. This type of luminary is recommended for decorative or accent illumination of buldings.