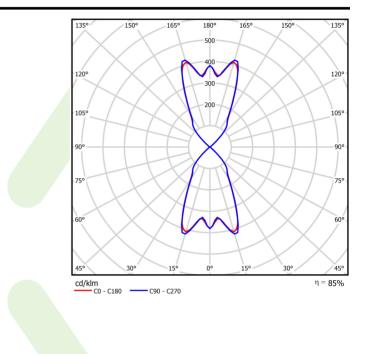

# A graph of light

# Light and electrical data

| Light source                              | LED                                        |
|-------------------------------------------|--------------------------------------------|
| Luminous flux LED [lm]                    | 4536                                       |
| LED power [W]                             | 22,2                                       |
| Luminaire luminous flux [lm]              | 3853                                       |
| Power of luminaire [W]                    | 25,2                                       |
| Luminaire's light efficiency [lm/W]       | 152,9                                      |
| Color of the light [K]                    | 4000                                       |
| CRI                                       | 85                                         |
| SDCM (LED sources)                        | 2                                          |
| Beam angle [°]                            | (C0-C180) / (C90-C270) - 57,6° / 56,2°     |
| Photobiological risk class (IEC/EN 62471) | RG1                                        |
| Protection against electric shock         | I                                          |
| Protection degree                         | IP65                                       |
| Voltage                                   | 220240 V, 5060 Hz                          |
| Lifetime of LED sources [h]               | 95000 (1) / 100000 (2) / 100000 (3)        |
| Lx/By                                     | L90/B10 (1) / L80/B10 (2) / L70/B10<br>(3) |
| Operating temperature range [°C]          | -25 ÷ 30                                   |
| Driver                                    | standard on/off (E)                        |
| Power factor $\cos \phi$                  | >0,95                                      |
| Circuit load capacity                     | 20 (B10), 30 (B16), 33 (C10), 53 (C16)     |
|                                           |                                            |