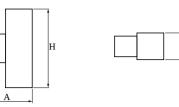

### Mechanical data

в

| Assembly         | mounted on wall           |
|------------------|---------------------------|
| Material         | aluminum                  |
| Color            | RAL 9016 (white)          |
| Diffuser         | transparent polycarbonate |
| Impact resistant | IK06                      |
| Weight [kg]      | 3,58                      |
| Dimensions [mm]  | 210 x 120 x 370           |