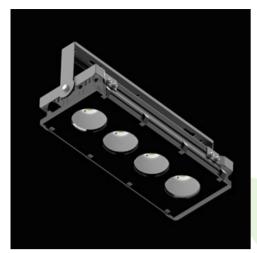

Product: ATENA LINE NEW OUTDOOR LED 18000 SH MEDIUM E IP65 04 850 / UCHWYT OBROTOWY

Index: 19.3138.0008.04

### **Description**

Outdoor luminaire dedicated for pole mounting, ceiling mounting or for hanging mounting. The external application is possible due to the fact that the product is equipped with a pressure compensation valve, and the housing has a special painting adapted to the external conditions. Rectangular housing made of aluminum sheet. Only one colour available: RAL 9005 (black). Upon client request there is a possibility to make longer luminaire than standard dimensions. Consequently, the luminaire will have bigger luminous flux. The light sources are protected by diffuser made of hartened glass and the whole construction is characterized by high level of protection against dust amd water penetration-IP65.

### Mechanical data

| Assembly         | mounted on poles; directly mounted to ceiling construction or surface mounted on slings |
|------------------|-----------------------------------------------------------------------------------------|
| Material         | aluminum                                                                                |
| Color            | RAL 9005 (black)                                                                        |
| Diffuser         | SH (transparent hardened glass)                                                         |
| Impact resistant | IK08                                                                                    |
| Dimensions [mm]  | 430 x 201 x 190                                                                         |