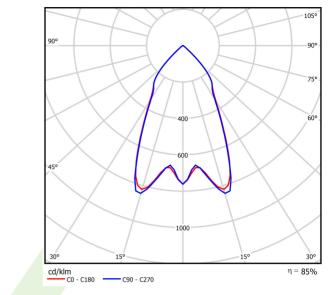

## Light and electrical data

| Light source                        | LED                                    |
|-------------------------------------|----------------------------------------|
| Luminous flux LED [lm]              | 18909                                  |
| LED power [W]                       | 103                                    |
| Luminaire luminous flux [lm]        | 16061                                  |
| Power of luminaire [W]              | 105                                    |
| Luminaire's light efficiency [lm/W] | 153                                    |
| Color of the light [K]              | 5000                                   |
| CRI                                 | >80                                    |
| SDCM (LED sources)                  | 3                                      |
| Beam angle [°]                      | (C0-C180) / (C90-C270) - 57,6° / 56,2° |
| Protection against electric shock   | I                                      |
| Protection degree                   | IP65                                   |
| Voltage                             | 220240 V, 5060 Hz                      |
| Lifetime of LED sources [h]         | 83000                                  |
| Lx/By                               | L90/B10                                |
| Operating temperature range [°C]    | -25 ÷ 40                               |
| Driver                              | standard on/off (E)                    |
| Power factor cos φ                  | >0,95                                  |
| Circuit load capacity               | 14 (B10), 22 (B16), 14 (C10), 22 (C16) |
|                                     |                                        |