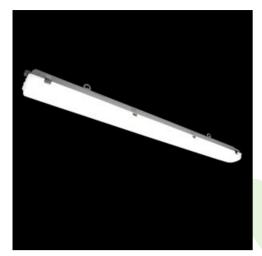

Product: NEPTUN LED 8800 GRP OPAL E IP65 840 / L-1200 B2/C1

Index: 19.3128.0010.00

### **Description**

The luminaires housing made of polyester reinforced by fire-resistant glass fibre in light gray colour (RAL 7035). Application of this material ensures resistance to thermal, mechanical and chemical agents activity. Opalized diffusor is made of PMMA and is installed in luminaires body indelibly by using special adhesive sealant. This way of connection guarantees resistance against dust and water penetration to inside of the luminaire. The material which luminaire is made of and the way it is bonded ensures the resistance to chemical substances used in food industry.

#### Mechanical data

| Assembly         | directly mounted to ceiling construction or<br>surface mounted on slings |
|------------------|--------------------------------------------------------------------------|
| Material         | polyester reinforced by fire-resistant glass fibre                       |
| Color            | light gray (RAL7035)                                                     |
| Diffuser         | PMMA opal                                                                |
| Impact resistant | IK10                                                                     |
| Dimensions [mm]  | 1277 x 116 x 99                                                          |