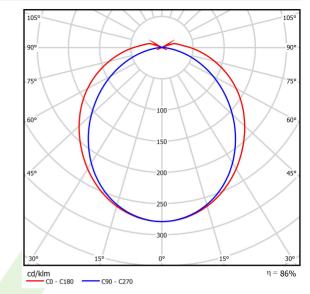

## Light and electrical data

| Light source                        | LED                                      |
|-------------------------------------|------------------------------------------|
| Luminous flux LED [lm]              | 9130                                     |
| LED power [W]                       | 46,8                                     |
| Luminaire luminous flux [lm]        | 7854                                     |
| Power of luminaire [W]              | 49,1                                     |
| Luminaire's light efficiency [lm/W] | 160                                      |
| Color of the light [K]              | 4000                                     |
| CRI                                 | >80                                      |
| SDCM (LED sources)                  | 3                                        |
| Beam angle [°]                      | (C0-C180) / (C90-C270) - 120,2° / 100,4° |
| Protection against electric shock   | I                                        |
| Protection degree                   | IP65                                     |
| Voltage                             | 220240 V, 5060 Hz                        |
| Lifetime of LED sources [h]         | 100000 (1) / 147000 (2)                  |
| Lx/By                               | L80/B10 (1) / L70/B50 (2)                |
| Operating temperature range [°C]    | -25 ÷ 30                                 |
| Driver                              | standard on/off (E)                      |
| Power factor $\cos \phi$            | >0,95                                    |
| Circuit load capacity               | 15 (B10), 25 (B16), 24 (C10), 38 (C16)   |

# A graph of light