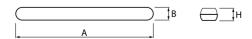

#### Mechanical data

| Assembly         | directly mounted to ceiling construction or<br>surface mounted on slings |
|------------------|--------------------------------------------------------------------------|
| Material         | polyester reinforced by fire-resistant glass fibre                       |
| Color            | light gray (RAL7035)                                                     |
| Diffuser         | PMMA opal                                                                |
| Impact resistant | IK10                                                                     |
| Dimensions [mm]  | 1277 x 116 x 99                                                          |