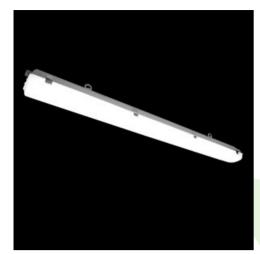

Product: NEPTUN LED 4400 GRP OPAL E IP65 840 / L-1200 B3/C1

Index: 19.3128.0006.00

### **Description**

The luminaires housing made of polyester reinforced by fire-resistant glass fibre in light gray colour (RAL 7035). Application of this material ensures resistance to thermal, mechanical and chemical agents activity. Opalized diffusor is made of PMMA and is installed in luminaires body indelibly by using special adhesive sealant. This way of connection guarantees resistance against dust and water penetration to inside of the luminaire. The material which luminaire is made of and the way it is bonded ensures the resistance to chemical substances used in food industry.

### Mechanical data

| Assembly         | directly mounted to ceiling construction or<br>surface mounted on slings |
|------------------|--------------------------------------------------------------------------|
| Material         | polyester reinforced by fire-resistant glass fibre                       |
| Color            | light gray (RAL7035)                                                     |
| Diffuser         | PMMA opal                                                                |
| Impact resistant | IK10                                                                     |
| Dimensions [mm]  | 1277 x 116 x 99                                                          |