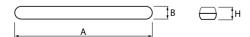

### Mechanical data

| Assembly         | directly mounted to ceiling construction or<br>surface mounted on slings |
|------------------|--------------------------------------------------------------------------|
| Material         | polyester reinforced by fire-resistant glass fibre                       |
| Color            | light gray (RAL7035)                                                     |
| Diffuser         | PMMA opal                                                                |
| Impact resistant | IK10                                                                     |
| Dimensions [mm]  | 1277 x 116 x 99                                                          |