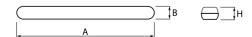

# Mechanical data

| Assembly         | directly mounted to ceiling construction or<br>surface mounted on slings |
|------------------|--------------------------------------------------------------------------|
| Material         | polyester reinforced by fire-resistant glass fibre                       |
| Color            | light gray (RAL7035)                                                     |
| Diffuser         | PMMA opal                                                                |
| Impact resistant | IK10                                                                     |
| Dimensions [mm]  | 1277 x 116 x 99                                                          |