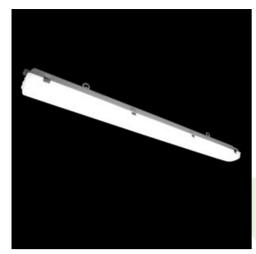

Product: NEPTUN LED 4400 GRP OPAL E IP65 840 / L-1200 B2/C2

Index: 19.3128.0005.00

### **Description**

The luminaires housing made of polyester reinforced by fire-resistant glass fibre in light gray colour (RAL 7035). Application of this material ensures resistance to thermal, mechanical and chemical agents activity. Opalized diffusor is made of PMMA and is installed in luminaires body indelibly by using special adhesive sealant. This way of connection guarantees resistance against dust and water penetration to inside of the luminaire. The material which luminaire is made of and the way it is bonded ensures the resistance to chemical substances used in food industry.

# Mechanical data

| Assembly         | directly mounted to ceiling construction or<br>surface mounted on slings |
|------------------|--------------------------------------------------------------------------|
| Material         | polyester reinforced by fire-resistant glass fibre                       |
| Color            | light gray (RAL7035)                                                     |
| Diffuser         | PMMA opal                                                                |
| Impact resistant | IK10                                                                     |
| Dimensions [mm]  | 1277 x 116 x 99                                                          |