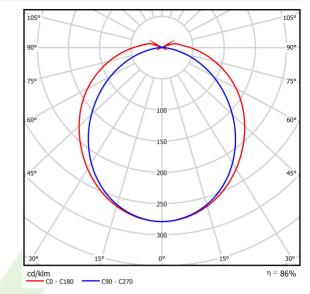

## Light and electrical data

| Light source                        | LED                                      |
|-------------------------------------|------------------------------------------|
| Luminous flux LED [lm]              | 4565                                     |
| LED power [W]                       | 23,4                                     |
| Luminaire luminous flux [lm]        | 3927                                     |
| Power of luminaire [W]              | 24,7                                     |
| Luminaire's light efficiency [lm/W] | 159                                      |
| Color of the light [K]              | 4000                                     |
| CRI                                 | >80                                      |
| SDCM (LED sources)                  | 3                                        |
| Beam angle [°]                      | (C0-C180) / (C90-C270) - 120,2° / 100,4° |
| Protection against electric shock   | I                                        |
| Protection degree                   | IP65                                     |
| Voltage                             | 220240 V, 5060 Hz                        |
| Lifetime of LED sources [h]         | 100000 (1) / 147000 (2)                  |
| Lx/By                               | L80/B10 (1) / L70/B50 (2)                |
| Operating temperature range [°C]    | -25 ÷ 30                                 |
| Driver                              | standard on/off (E)                      |
| Power factor cos φ                  | >0,95                                    |
| Circuit load capacity               | 30 (B10), 48 (B16), 43 (C10), 70 (C16)   |

# A graph of light