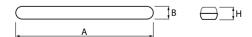

#### Mechanical data

| Assembly         | directly mounted to ceiling construction or<br>surface mounted on slings |
|------------------|--------------------------------------------------------------------------|
| Material         | polyester reinforced by fire-resistant glass fibre                       |
| Color            | light gray (RAL7035)                                                     |
| Diffuser         | PMMA opal                                                                |
| Impact resistant | IK10                                                                     |
| Weight [kg]      | 1,9                                                                      |
| Dimensions [mm]  | 1277 x 116 x 99                                                          |