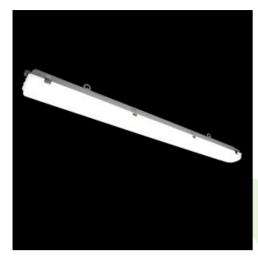

Product: NEPTUN LED 4400 GRP OPAL E IP65 840 / L-1200 B2/C1

Index: 19.3128.0004.00

### **Description**

The luminaires housing made of polyester reinforced by fire-resistant glass fibre in light gray colour (RAL 7035). Application of this material ensures resistance to thermal, mechanical and chemical agents activity. Opalized diffusor is made of PMMA and is installed in luminaires body indelibly by using special adhesive sealant. This way of connection guarantees resistance against dust and water penetration to inside of the luminaire. The material which luminaire is made of and the way it is bonded ensures the resistance to chemical substances used in food industry.

#### Mechanical data

| Assembly         | directly mounted to ceiling construction or<br>surface mounted on slings |
|------------------|--------------------------------------------------------------------------|
| Material         | polyester reinforced by fire-resistant glass fibre                       |
| Color            | light gray (RAL7035)                                                     |
| Diffuser         | PMMA opal                                                                |
| Impact resistant | IK10                                                                     |
| Weight [kg]      | 1,9                                                                      |
| Dimensions [mm]  | 1277 x 116 x 99                                                          |