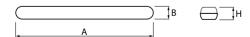

# Mechanical data

| Assembly         | directly mounted to ceiling construction or<br>surface mounted on slings |
|------------------|--------------------------------------------------------------------------|
| Material         | polyester reinforced by fire-resistant glass fibre                       |
| Color            | light gray (RAL7035)                                                     |
| Diffuser         | PMMA opal                                                                |
| Impact resistant | IK10                                                                     |
| Weight [kg]      | 1,9                                                                      |
| Dimensions [mm]  | 1277 x 116 x 99                                                          |