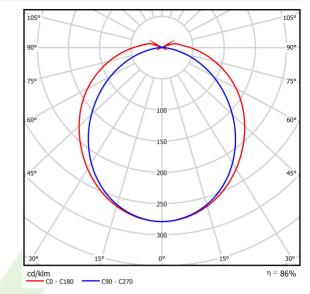

### Light and electrical data

| Light source                        | LED                                      |
|-------------------------------------|------------------------------------------|
| Luminous flux LED [lm]              | 4565                                     |
| LED power [W]                       | 23,4                                     |
| Luminaire luminous flux [lm]        | 3927                                     |
| Power of luminaire [W]              | 24,7                                     |
| Luminaire's light efficiency [lm/W] | 159                                      |
| Color of the light [K]              | 4000                                     |
| CRI                                 | >80                                      |
| SDCM (LED sources)                  | 3                                        |
| Beam angle [°]                      | (C0-C180) / (C90-C270) - 120,2° / 100,4° |
| Protection against electric shock   | 1                                        |
| Protection degree                   | IP65                                     |
| Voltage                             | 220240 V, 5060 Hz                        |
| Lifetime of LED sources [h]         | 100000 (1) / 147000 (2)                  |
| Lx/By                               | L80/B10 (1) / L70/B50 (2)                |
| Operating temperature range [°C]    | -25 ÷ 30                                 |
| Driver                              | standard on/off (E)                      |
| Power factor cos φ                  | >0,95                                    |
| Circuit load capacity               | 30 (B10), 48 (B16), 43 (C10), 70 (C16)   |

# A graph of light