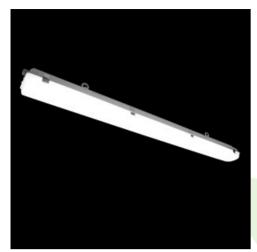

Product: NEPTUN LED 4400 GRP OPAL E IP65 840 / L-1200 B1/C1

Index: 19.3128.0001.00

### **Description**

The luminaires housing made of polyester reinforced by fire-resistant glass fibre in light gray colour (RAL 7035). Application of this material ensures resistance to thermal, mechanical and chemical agents activity. Opalized diffusor is made of PMMA and is installed in luminaires body indelibly by using special adhesive sealant. This way of connection guarantees resistance against dust and water penetration to inside of the luminaire. The material which luminaire is made of and the way it is bonded ensures the resistance to chemical substances used in food industry.

# Mechanical data

| Assembly         | directly mounted to ceiling construction or<br>surface mounted on slings |
|------------------|--------------------------------------------------------------------------|
| Material         | polyester reinforced by fire-resistant glass fibre                       |
| Color            | light gray (RAL7035)                                                     |
| Diffuser         | PMMA opal                                                                |
| Impact resistant | IK10                                                                     |
| Weight [kg]      | 1,9                                                                      |
| Dimensions [mm]  | 1277 x 116 x 99                                                          |