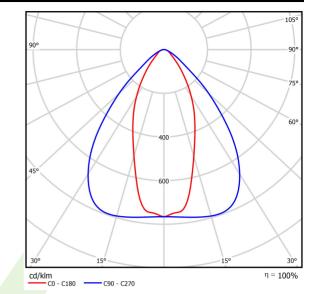

## Light and electrical data

| Light source                        | LED                                    |
|-------------------------------------|----------------------------------------|
| Luminous flux LED [lm]              | 21570                                  |
| LED power [W]                       | 140                                    |
| Luminaire luminous flux [lm]        | 21566                                  |
| Power of luminaire [W]              | 157                                    |
| Luminaire's light efficiency [lm/W] | 137,4                                  |
| Color of the light [K]              | 5000                                   |
| CRI                                 | >80                                    |
| SDCM (LED sources)                  | 3                                      |
| Beam angle [°]                      | (C0-C180) / (C90-C270) - 43,6° / 83,2° |
| Protection against electric shock   | I                                      |
| Protection degree                   | IP65                                   |
| Voltage                             | 220240 V, 5060 Hz                      |
| Lifetime of LED sources [h]         | >54000                                 |
| Lx/By                               | L80B10                                 |
| Operating temperature range [°C]    | 5 ÷ 30                                 |
| 1 9 1 9 [ -1                        |                                        |
| Driver                              | standard on/off (E)                    |
| 1 0 1 0 1 1                         | standard on/off (E)<br>>0,95           |

# A graph of light