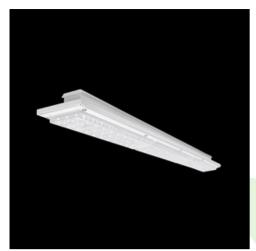

#### **Description**

Agaline 3R is a single linear luminaire designed for mounting on slings. The body is made of white powder-coated steel sheet. Optical system based on lenses providing different light distribution. High level of protection against penetration of dust and water - IP65. Agaline is an excellent solution for lighting industrial facilities and warehouses, but also finds application in offices, supermarkets and shops.

## Mechanical data

| surface mounted on slings               |
|-----------------------------------------|
| steel sheet                             |
| RAL 9016 (white)                        |
| OPTICS (optical system based on lenses) |
| IK04                                    |
| 1860 x 95 x 68                          |
|                                         |