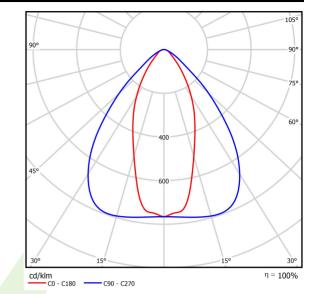

## Light and electrical data

| Light source                        | LED                                    |
|-------------------------------------|----------------------------------------|
| Luminous flux LED [lm]              | 21240                                  |
| LED power [W]                       | 140                                    |
| Luminaire luminous flux [lm]        | 21236                                  |
| Power of luminaire [W]              | 157                                    |
| Luminaire's light efficiency [lm/W] | 135,3                                  |
| Color of the light [K]              | 4000                                   |
| CRI                                 | >80                                    |
| SDCM (LED sources)                  | 3                                      |
| Beam angle [°]                      | (C0-C180) / (C90-C270) - 43,6° / 83,2° |
| Protection against electric shock   | I                                      |
| Protection degree                   | IP65                                   |
| Voltage                             | 220240 V, 5060 Hz                      |
| Lifetime of LED sources [h]         | >54000                                 |
| Lx/By                               | L80B10                                 |
| Operating temperature range [°C]    | 5 ÷ 30                                 |
| Driver                              | standard on/off (E)                    |
| Power factor cos φ                  | >0,95                                  |
| Circuit load capacity               | 14 (B10), 22 (B16), 14 (C10), 22 (C16) |

# A graph of light