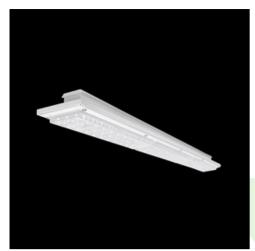

#### **Description**

Agaline 3R is a single linear luminaire designed for mounting on slings. The body is made of white powder-coated steel sheet. Optical system based on lenses providing different light distribution. High level of protection against penetration of dust and water - IP65. Agaline is an excellent solution for lighting industrial facilities and warehouses, but also finds application in offices, supermarkets and shops.

### Mechanical data

| Assembly         | surface mounted on slings               |
|------------------|-----------------------------------------|
| Material         | steel sheet                             |
| Color            | RAL 9016 (white)                        |
| Diffuser         | OPTICS (optical system based on lenses) |
| Impact resistant | IK04                                    |
| Dimensions [mm]  | 1860 x 95 x 68                          |