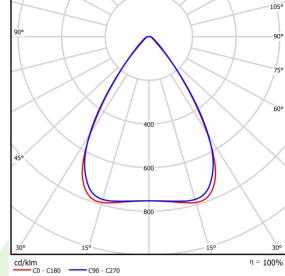

## Light and electrical data

| Light source                        | LED                                    |
|-------------------------------------|----------------------------------------|
| Luminous flux LED [lm]              | 21240                                  |
| LED power [W]                       | 140                                    |
| Luminaire luminous flux [lm]        | 21202                                  |
| Power of luminaire [W]              | 157                                    |
| Luminaire's light efficiency [lm/W] | 135                                    |
| Color of the light [K]              | 4000                                   |
| CRI                                 | >80                                    |
| SDCM (LED sources)                  | 3                                      |
| Beam angle [°]                      | (C0-C180) / (C90-C270) - 68,2° / 69,4° |
| Protection against electric shock   | I                                      |
| Protection degree                   | IP65                                   |
| Voltage                             | 220240 V, 5060 Hz                      |
| Lifetime of LED sources [h]         | >54000                                 |
| Lx/By                               | L80B10                                 |
| Operating temperature range [°C]    | 5 ÷ 30                                 |
| Driver                              | standard on/off (E)                    |
| Power factor cos φ                  | >0,95                                  |
| Circuit load capacity               | 14 (B10), 22 (B16), 14 (C10), 22 (C16) |

# A graph of light