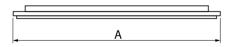

### Mechanical data

| Assembly         | surface mounted on slings               |
|------------------|-----------------------------------------|
| Material         | steel sheet                             |
| Color            | RAL 9016 (white)                        |
| Diffuser         | OPTICS (optical system based on lenses) |
| Impact resistant | IK04                                    |
| Dimensions [mm]  | 1860 x 95 x 68                          |