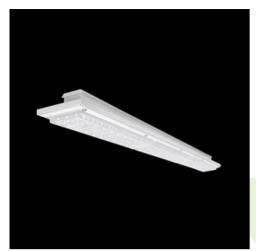

#### **Description**

Agaline 3R is a single linear luminaire designed for mounting on slings. The body is made of white powder-coated steel sheet. Optical system based on lenses providing different light distribution. High level of protection against penetration of dust and water - IP65. Agaline is an excellent solution for lighting industrial facilities and warehouses, but also finds application in offices, supermarkets and shops.

## Mechanical data

| Assembly         | surface mounted on slings               |
|------------------|-----------------------------------------|
| Material         | steel sheet                             |
| Color            | RAL 9016 (white)                        |
| Diffuser         | OPTICS (optical system based on lenses) |
| Impact resistant | IK04                                    |
| Dimensions [mm]  | 1550 x 95 x 68                          |