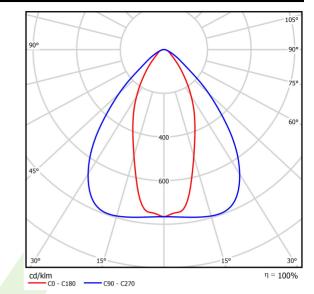

## Light and electrical data

| Light source                        | LED                                    |
|-------------------------------------|----------------------------------------|
| Luminous flux LED [lm]              | 17700                                  |
| LED power [W]                       | 117                                    |
| Luminaire luminous flux [lm]        | 17696                                  |
| Power of luminaire [W]              | 131                                    |
| Luminaire's light efficiency [lm/W] | 135,1                                  |
| Color of the light [K]              | 4000                                   |
| CRI                                 | >80                                    |
| SDCM (LED sources)                  | 3                                      |
| Beam angle [°]                      | (C0-C180) / (C90-C270) - 43,6° / 83,2° |
| Protection against electric shock   | I                                      |
| Protection degree                   | IP65                                   |
| Voltage                             | 220240 V, 5060 Hz                      |
| Lifetime of LED sources [h]         | >54000                                 |
| Lx/By                               | L80B10                                 |
| Operating temperature range [°C]    | 5 ÷ 30                                 |
| Driver                              | standard on/off (E)                    |
| Power factor cos φ                  | >0,95                                  |
| Circuit load capacity               | 14 (B10), 22 (B16), 14 (C10), 22 (C16) |

# A graph of light