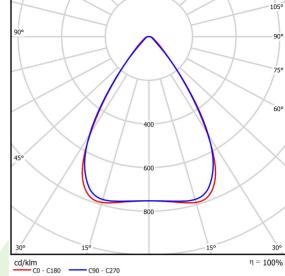

## Light and electrical data

| Light source                        | LED                                    |
|-------------------------------------|----------------------------------------|
| Luminous flux LED [lm]              | 17975                                  |
| LED power [W]                       | 117                                    |
| Luminaire luminous flux [lm]        | 17943                                  |
| Power of luminaire [W]              | 131                                    |
| Luminaire's light efficiency [lm/W] | 137                                    |
| Color of the light [K]              | 5000                                   |
| CRI                                 | >80                                    |
| SDCM (LED sources)                  | 3                                      |
| Beam angle [°]                      | (C0-C180) / (C90-C270) - 68,2° / 69,4° |
| Protection against electric shock   | 1                                      |
| Protection degree                   | IP65                                   |
| Voltage                             | 220240 V, 5060 Hz                      |
| Lifetime of LED sources [h]         | >54000                                 |
| Lx/By                               | L80B10                                 |
| Operating temperature range [°C]    | 5 ÷ 30                                 |
| Driver                              | standard on/off (E)                    |
| Power factor cos φ                  | >0,95                                  |
| Circuit load capacity               | 14 (B10), 22 (B16), 14 (C10), 22 (C16) |

# A graph of light