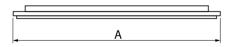

### Mechanical data

| Assembly         | surface mounted on slings               |
|------------------|-----------------------------------------|
| Material         | steel sheet                             |
| Color            | RAL 9016 (white)                        |
| Diffuser         | OPTICS (optical system based on lenses) |
| Impact resistant | IK04                                    |
| Dimensions [mm]  | 1550 x 95 x 68                          |