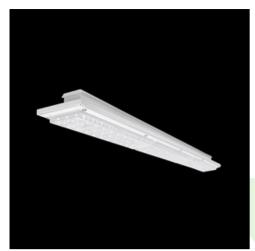

#### **Description**

Agaline 3R is a single linear luminaire designed for mounting on slings. The body is made of white powder-coated steel sheet. Optical system based on lenses providing different light distribution. High level of protection against penetration of dust and water - IP65. Agaline is an excellent solution for lighting industrial facilities and warehouses, but also finds application in offices, supermarkets and shops.

### Mechanical data

| Assembly         | surface mounted on slings               |
|------------------|-----------------------------------------|
| Material         | steel sheet                             |
| Color            | RAL 9016 (white)                        |
| Diffuser         | OPTICS (optical system based on lenses) |
| Impact resistant | IK04                                    |
| Dimensions [mm]  | 1550 x 95 x 68                          |