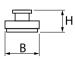

### Mechanical data

| Assembly         | surface mounted on slings               |
|------------------|-----------------------------------------|
| Material         | steel sheet                             |
| Color            | RAL 9016 (white)                        |
| Diffuser         | OPTICS (optical system based on lenses) |
| Impact resistant | IK04                                    |
| Dimensions [mm]  | 1550 x 95 x 68                          |