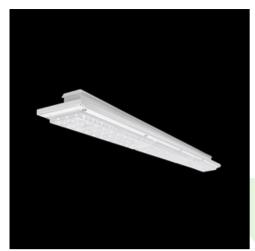

## **Description**

Agaline 3R is a single linear luminaire designed for mounting on slings. The body is made of white powder-coated steel sheet. Optical system based on lenses providing different light distribution. High level of protection against penetration of dust and water - IP65. Agaline is an excellent solution for lighting industrial facilities and warehouses, but also finds application in offices, supermarkets and shops.

## Mechanical data

| Assembly         | surface mounted on slings               |
|------------------|-----------------------------------------|
| Material         | steel sheet                             |
| Color            | RAL 9016 (white)                        |
| Diffuser         | OPTICS (optical system based on lenses) |
| Impact resistant | IK04                                    |
| Dimensions [mm]  | 1550 x 95 x 68                          |