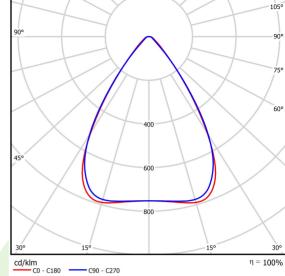

| Light source                        | LED                                    |
|-------------------------------------|----------------------------------------|
| Luminous flux LED [lm]              | 17700                                  |
| LED power [W]                       | 117                                    |
| Luminaire luminous flux [lm]        | 17668                                  |
| Power of luminaire [W]              | 131                                    |
| Luminaire's light efficiency [lm/W] | 134,9                                  |
| Color of the light [K]              | 4000                                   |
| CRI                                 | >80                                    |
| SDCM (LED sources)                  | 3                                      |
| Beam angle [°]                      | (C0-C180) / (C90-C270) - 68,2° / 69,4° |
| Protection against electric shock   | I                                      |
| Protection degree                   | IP65                                   |
| Voltage                             | 220240 V, 5060 Hz                      |
| Lifetime of LED sources [h]         | >54000                                 |
| Lx/By                               | L80B10                                 |
| Operating temperature range [°C]    | 5 ÷ 30                                 |
| Driver                              | standard on/off (E)                    |
| Dilvei                              | Standard Official (L)                  |
| Power factor cos φ                  | >0,95                                  |

## A graph of light