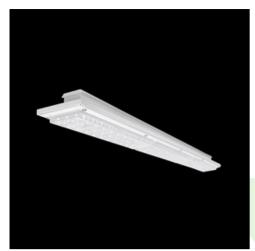

### **Description**

Agaline 3R is a single linear luminaire designed for mounting on slings. The body is made of white powder-coated steel sheet. Optical system based on lenses providing different light distribution. High level of protection against penetration of dust and water - IP65. Agaline is an excellent solution for lighting industrial facilities and warehouses, but also finds application in offices, supermarkets and shops.

## Mechanical data

| Assembly         | surface mounted on slings               |
|------------------|-----------------------------------------|
| Material         | steel sheet                             |
| Color            | RAL 9016 (white)                        |
| Diffuser         | OPTICS (optical system based on lenses) |
| Impact resistant | IK04                                    |
| Dimensions [mm]  | 1250 x 95 x 68                          |