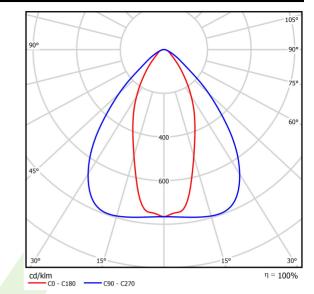

# A graph of light

# Light and electrical data

| Light source                        | LED                                    |
|-------------------------------------|----------------------------------------|
| Luminous flux LED [lm]              | 14160                                  |
| LED power [W]                       | 93                                     |
| Luminaire luminous flux [lm]        | 14157                                  |
| Power of luminaire [W]              | 104                                    |
| Luminaire's light efficiency [lm/W] | 136,1                                  |
| Color of the light [K]              | 4000                                   |
| CRI                                 | >80                                    |
| SDCM (LED sources)                  | 3                                      |
| Beam angle [°]                      | (C0-C180) / (C90-C270) - 43,6° / 83,2° |
| Protection against electric shock   | I                                      |
| Protection degree                   | IP65                                   |
| Voltage                             | 220240 V, 5060 Hz                      |
| Lifetime of LED sources [h]         | >54000                                 |
| Lx/By                               | L80B10                                 |
| Operating temperature range [°C]    | 5 ÷ 30                                 |
| Driver                              | standard on/off (E)                    |
| Power factor cos φ                  | >0,95                                  |
| Circuit load capacity               | 14 (B10), 22 (B16), 14 (C10), 22 (C16) |