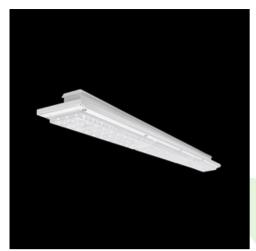

#### **Description**

Agaline 3R is a single linear luminaire designed for mounting on slings. The body is made of white powder-coated steel sheet. Optical system based on lenses providing different light distribution. High level of protection against penetration of dust and water - IP65. Agaline is an excellent solution for lighting industrial facilities and warehouses, but also finds application in offices, supermarkets and shops.

## Mechanical data

| Assembly         | surface mounted on slings               |
|------------------|-----------------------------------------|
| Material         | steel sheet                             |
| Color            | RAL 9016 (white)                        |
| Diffuser         | OPTICS (optical system based on lenses) |
| Impact resistant | IK04                                    |
| Dimensions [mm]  | 1250 x 95 x 68                          |