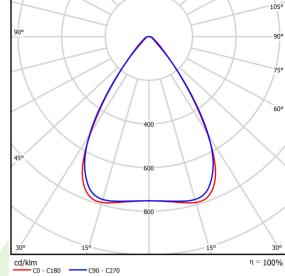

## Light and electrical data

| Light source                        | LED                                    |
|-------------------------------------|----------------------------------------|
| Luminous flux LED [lm]              | 14380                                  |
| LED power [W]                       | 93                                     |
| Luminaire luminous flux [lm]        | 14354                                  |
| Power of luminaire [W]              | 104                                    |
| Luminaire's light efficiency [lm/W] | 138                                    |
| Color of the light [K]              | 5000                                   |
| CRI                                 | >80                                    |
| SDCM (LED sources)                  | 3                                      |
| Beam angle [°]                      | (C0-C180) / (C90-C270) - 68,2° / 69,4° |
| Protection against electric shock   | I                                      |
| Protection degree                   | IP65                                   |
| Voltage                             | 220240 V, 5060 Hz                      |
| Lifetime of LED sources [h]         | >54000                                 |
| Lx/By                               | L80B10                                 |
| Operating temperature range [°C]    | 5 ÷ 30                                 |
| Driver                              | standard on/off (E)                    |
| Power factor cos φ                  | >0,95                                  |
| Circuit load capacity               | 14 (B10), 22 (B16), 14 (C10), 22 (C16) |

# A graph of light