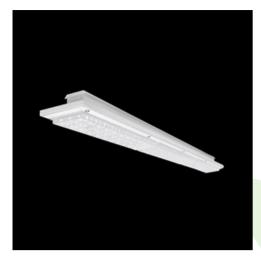

Product: AGALINE LED 3R 14400 OPTICS-1 E 34 IP65 840 / L-1250MM

Index: 19.3121.0005.34

## **Description**

Agaline 3R is a single linear luminaire designed for mounting on slings. The body is made of white powder-coated steel sheet. Optical system based on lenses providing different light distribution. High level of protection against penetration of dust and water - IP65. Agaline is an excellent solution for lighting industrial facilities and warehouses, but also finds application in offices, supermarkets and shops.

## **Product information**

| Category | Industrial luminaires                                  |
|----------|--------------------------------------------------------|
| Family   | AGALINE LED 3R                                         |
| Name     | AGALINE LED 3R 14400 OPTICS-1 E 34 IP65 840 / L-1250MM |
| Index    | 19.3121.0005.34                                        |

## Mechanical data

| Assembly         | surface mounted on slings               |
|------------------|-----------------------------------------|
| Material         | steel sheet                             |
| Color            | RAL 9016 (white)                        |
| Diffuser         | OPTICS (optical system based on lenses) |
| Impact resistant | IK04                                    |
| Dimensions [mm]  | 1250 x 95 x 68                          |