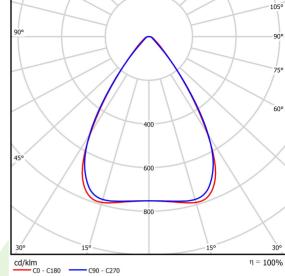

## A graph of light

| Light source                        | LED                                    |
|-------------------------------------|----------------------------------------|
| Luminous flux LED [lm]              | 14160                                  |
| LED power [W]                       | 93                                     |
| Luminaire luminous flux [lm]        | 14135                                  |
| Power of luminaire [W]              | 104                                    |
| Luminaire's light efficiency [lm/W] | 135,9                                  |
| Color of the light [K]              | 4000                                   |
| CRI                                 | >80                                    |
| SDCM (LED sources)                  | 3                                      |
| Beam angle [°]                      | (C0-C180) / (C90-C270) - 68,2° / 69,4° |
| Protection against electric shock   | I                                      |
| Protection degree                   | IP65                                   |
| Voltage                             | 220240 V, 5060 Hz                      |
| Lifetime of LED sources [h]         | >54000                                 |
| Lx/By                               | L80B10                                 |
| Operating temperature range [°C]    | 5 ÷ 30                                 |
| Driver                              | standard on/off (E)                    |
|                                     |                                        |
| Power factor cos φ                  | >0,95                                  |