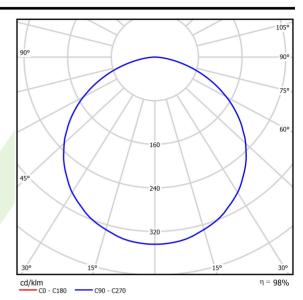

## A graph of light

## Light and electrical data

| Light source                              | LED                                         |
|-------------------------------------------|---------------------------------------------|
| Luminous flux LED [lm]                    | 33320                                       |
| LED power [W]                             | 204                                         |
| Luminaire luminous flux [lm]              | 32587                                       |
| Power of luminaire [W]                    | 228                                         |
| Luminaire's light efficiency [lm/W]       | 142,9                                       |
| Color of the light [K]                    | 4000                                        |
| CRI                                       | >80                                         |
| SDCM (LED sources)                        | 3                                           |
| Beam angle [°]                            | (C0-C180) / (C90-C270) - 114,4° /<br>114,4° |
| Photobiological risk class (IEC/EN 62471) | RG0                                         |
| Protection against electric shock         | I                                           |
| Protection degree                         | IP20                                        |
| Voltage                                   | 220240 V, 5060 Hz                           |
| Lifetime of LED sources [h]               | 100000 (1) / 147000 (2)                     |
| Lx/By                                     | L80/B10 (1) / L70/B50 (2)                   |
| Operating temperature range [°C]          | 5 ÷ 35                                      |
| Driver                                    | standard on/off (E)                         |
| Power factor cos φ                        | >0,95                                       |
| Circuit load capacity                     | 2 (B10), 4 (B16), 4 (C10), 8 (C16)          |