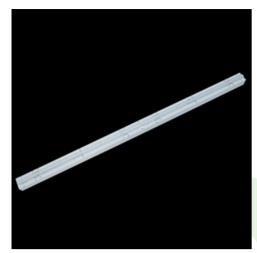

**Product:** AGALINE LED 32000 E 34 840 / L-2245MM

Index: 19.3120.0025.34

## **Description**

Agaline is an industrial modular system for installing in straight lines. Agaline is an excellent option for lighting industrial premises and warehouses, but is also suitable for offices, supermarkets and commercial spaces. A luminaire mounted in line systems, made of sheet steel, painted in white. Individual elements of the system combined with connectors. Through-cabling ensures easy and fast installation. To be applied in industrial objects and other places, where high intensity and uniformity of lighting is necessary.

| Mechanical data |         | Assembly         | surface mounted on slings |
|-----------------|---------|------------------|---------------------------|
| A               | □H<br>B | Material         | steel sheet               |
|                 |         | Color            | RAL 9016 (white)          |
|                 |         | Diffuser         | none                      |
|                 |         | Impact resistant | IK04                      |
|                 |         | Dimensions [mm]  | 2245 x 56 x 45            |