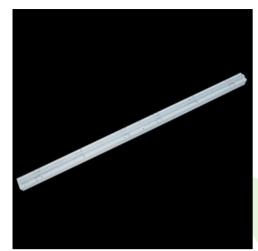

## **Description**

Agaline is an industrial modular system for installing in straight lines. Agaline is an excellent option for lighting industrial premises and warehouses, but is also suitable for offices, supermarkets and commercial spaces. A luminaire mounted in line systems, made of sheet steel, painted in white. Individual elements of the system combined with connectors. Through-cabling ensures easy and fast installation. To be applied in industrial objects and other places, where high intensity and uniformity of lighting is necessary.

| Mechanical data | □ <u></u> H<br>B | Assembly         | surface mounted on slings |
|-----------------|------------------|------------------|---------------------------|
| A               |                  | Material         | steel sheet               |
|                 |                  | Color            | RAL 9016 (white)          |
|                 |                  | Diffuser         | none                      |
|                 |                  | Impact resistant | IK04                      |
|                 |                  | Dimensions [mm]  | 1125 x 56 x 45            |