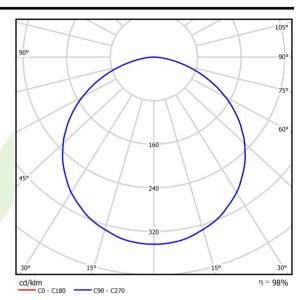

r cos φ                        | >0,95                                       |
| Circuit load capacity                     | 16 (B10), 26 (B16), 23 (C10), 37 (C16)      |



| Mechanical data | □ <u></u> H<br>B | Assembly         | surface mounted on slings |
|-----------------|------------------|------------------|---------------------------|
| A               |                  | Material         | steel sheet               |
|                 |                  | Color            | RAL 9016 (white)          |
|                 |                  | Diffuser         | none                      |
|                 |                  | Impact resistant | IK04                      |
|                 |                  | Dimensions [mm]  | 1125 x 56 x 45            |

## A graph of light