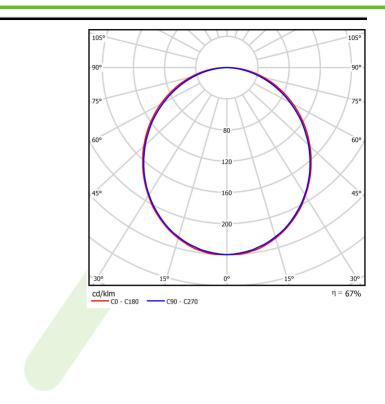

|
|                                                                                                                                                                                                                                                   | Image: Constraint of the constr |

Weight [kg] Dimensions [mm]

## A graph of light