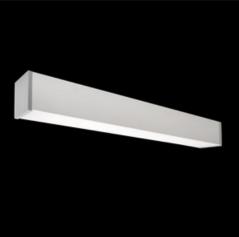

## Product: X-LINE WALL UP OR DOWN LED 4400 PLX E 24 830 / L-1132MM Index: 19.3116.0011.24

## Description

Luminary to be mounted on wall. Its body made from anodized aluminum profile. Luminary equipped with highly efficient LED sources. Its no frame diffuser is made from white polymethyl methacrylate with a great light transparency. Luminary is characterized by high illumination efficacy. Purpose: offices, conference rooms, corridors, halls, etc.

2,7

1132 x 63 x 74

| CategorySurface mounted luminairesFamilyX-LINE WALL UP OR DOWN LEDNameX-LINE WALL UP OR DOWN LED 4400 PL                                                                                                                                          |                                                                                                                                                                                                                                                                                                                                                                                                                                                                                                                                                                                                                                                                                                                                                                                                                                                                                                                                                                                                                                                                                                                                                                                                                                                                                                                                                                                                                                                                                                                                                                                                                                                                                                                                                                                                                                                                                                                                                                                                                                                                                                               |
|---------------------------------------------------------------------------------------------------------------------------------------------------------------------------------------------------------------------------------------------------|---------------------------------------------------------------------------------------------------------------------------------------------------------------------------------------------------------------------------------------------------------------------------------------------------------------------------------------------------------------------------------------------------------------------------------------------------------------------------------------------------------------------------------------------------------------------------------------------------------------------------------------------------------------------------------------------------------------------------------------------------------------------------------------------------------------------------------------------------------------------------------------------------------------------------------------------------------------------------------------------------------------------------------------------------------------------------------------------------------------------------------------------------------------------------------------------------------------------------------------------------------------------------------------------------------------------------------------------------------------------------------------------------------------------------------------------------------------------------------------------------------------------------------------------------------------------------------------------------------------------------------------------------------------------------------------------------------------------------------------------------------------------------------------------------------------------------------------------------------------------------------------------------------------------------------------------------------------------------------------------------------------------------------------------------------------------------------------------------------------|
| Index 19.3116.0011.24                                                                                                                                                                                                                             | X E 24 830 / L-1132MM                                                                                                                                                                                                                                                                                                                                                                                                                                                                                                                                                                                                                                                                                                                                                                                                                                                                                                                                                                                                                                                                                                                                                                                                                                                                                                                                                                                                                                                                                                                                                                                                                                                                                                                                                                                                                                                                                                                                                                                                                                                                                         |
| Protection against electric shockIProtection degreeIP20Voltage $220240 V, 50$ Lifetime of LED sources [h] $100000 (1) / 147$ Lx/ByL80/B10 (1) / L7Operating temperature range [°C] $5 \div 30$ Driverstandard on/ofPower factor $\cos \phi$ >0,95 | 7000 (2)<br>70/B50 (2)                                                                                                                                                                                                                                                                                                                                                                                                                                                                                                                                                                                                                                                                                                                                                                                                                                                                                                                                                                                                                                                                                                                                                                                                                                                                                                                                                                                                                                                                                                                                                                                                                                                                                                                                                                                                                                                                                                                                                                                                                                                                                        |
| Material alumin<br>Color anodis                                                                                                                                                                                                                   | ed on wall<br>ium<br>sed aluminum<br>MMA opal)                                                                                                                                                                                                                                                                                                                                                                                                                                                                                                                                                                                                                                                                                                                                                                                                                                                                                                                                                                                                                                                                                                                                                                                                                                                                                                                                                                                                                                                                                                                                                                                                                                                                                                                                                                                                                                                                                                                                                                                                                                                                |
|                                                                                                                                                                                                                                                   | Image: Constraint of the constr |