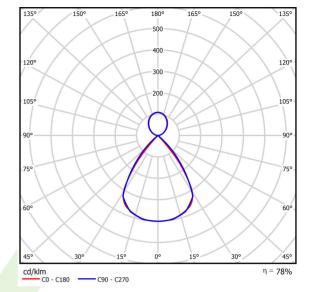

## Light and electrical data

| Light source                        | LED                                    |
|-------------------------------------|----------------------------------------|
| Luminous flux LED [lm]              | 13649,8                                |
| LED power [W]                       | 66,5                                   |
| Luminaire luminous flux [lm]        | 10628                                  |
| Power of luminaire [W]              | 74,5                                   |
| Luminaire's light efficiency [lm/W] | 142,7                                  |
| Color of the light [K]              | 4000                                   |
| CRI                                 | >80                                    |
| SDCM (LED sources)                  | 3                                      |
| Beam angle [°]                      | (C0-C180) / (C90-C270) - 72,6° / 74,4° |
| Protection against electric shock   | I                                      |
| Protection degree                   | IP40                                   |
| Voltage                             | 220240 V, 5060 Hz                      |
| Lifetime of LED sources [h]         | 100000 (1) / 147000 (2)                |
| Lx/By                               | L80/B10 (1) / L70/B10 (2)              |
| Operating temperature range [°C]    | 5 ÷ 30                                 |
| Driver                              | standard on/off (E)                    |
| Power factor cos φ                  | >0,95                                  |
| Circuit load capacity               | 7 (B10), 12 (B16), 12 (C10), 19 (C16)  |

## A graph of light