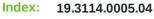

### **Description**

The luminaire is made of aluminum profile. Its characteristic feature is the light distribution in the upper and lower half-space. Comparing to the traditional X-Line LED, size of the luminaire has been reduced, and all construction has been closed in a narrow 48 mm profile, which gives now a more elegant form of the product. The X-Line Slim uses a PC diffuser and anti-glare louvre (intended only for the lower beam). All of this allows to manipulate light and create lighting systems, facilitating the creation of comfortable vision in the interiors and their aesthetic appearance. The X-Line Slim luminaire is designed for mounting on suspensions. LED sources distributing light in both the lower and upper half-space are connected into one circuit and use a common, single power supply.

# Mechanical data

| Assembly         | surface mounted on slings                                            |
|------------------|----------------------------------------------------------------------|
| Material         | aluminum                                                             |
| Color            | RAL 9005 (black)                                                     |
| Diffuser         | PC/RASTER (opalescent polycarbonate/anti-<br>glare louvre) [up/down] |
| Impact resistant | IK04                                                                 |
| Dimensions [mm]  | 2270 x 48 x 70                                                       |