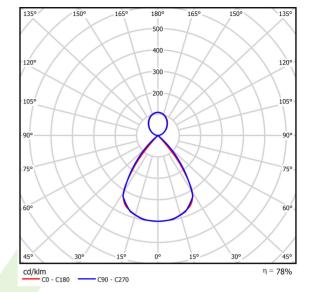

## Light and electrical data

| Light source                        | LED                                    |
|-------------------------------------|----------------------------------------|
| Luminous flux LED [lm]              | 6824,9                                 |
| LED power [W]                       | 33,3                                   |
| Luminaire luminous flux [lm]        | 5314                                   |
| Power of luminaire [W]              | 37,3                                   |
| Luminaire's light efficiency [lm/W] | 142,5                                  |
| Color of the light [K]              | 4000                                   |
| CRI                                 | >80                                    |
| SDCM (LED sources)                  | 3                                      |
| Beam angle [°]                      | (C0-C180) / (C90-C270) - 72,6° / 74,4° |
| Protection against electric shock   | I                                      |
| Protection degree                   | IP40                                   |
| Voltage                             | 220240 V, 5060 Hz                      |
| Lifetime of LED sources [h]         | 100000 (1) / 147000 (2)                |
| Lx/By                               | L80/B10 (1) / L70/B10 (2)              |
| Operating temperature range [°C]    | 5 ÷ 30                                 |
| Driver                              | standard on/off (E)                    |
| Power factor cos φ                  | >0,95                                  |
| Circuit load capacity               | 6 (B10), 9 (B16), 10 (C10), 16 (C16)   |