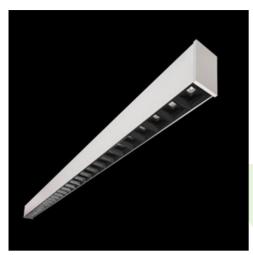

Product: X-LINE SLIM LOW UGR UP&DOWN LED 2200/4200 PC/RASTER DAISY-BLACK-WIDE E 34 840 / L-1144MM S-1,5M

Index: 19.3114.0001.34

#### **Description**

The luminaire is made of aluminum profile. Its characteristic feature is the light distribution in the upper and lower half-space. Comparing to the traditional X-Line LED, size of the luminaire has been reduced, and all construction has been closed in a narrow 48 mm profile, which gives now a more elegant form of the product. The X-Line Slim uses a PC diffuser and anti-glare louvre (intended only for the lower beam). All of this allows to manipulate light and create lighting systems, facilitating the creation of comfortable vision in the interiors and their aesthetic appearance. The X-Line Slim luminaire is designed for mounting on suspensions. LED sources distributing light in both the lower and upper half-space are connected into one circuit and use a common, single power supply.

### Mechanical data

| Assembly         | surface mounted on slings                                            |
|------------------|----------------------------------------------------------------------|
| Material         | aluminum                                                             |
| Color            | RAL 9016 (white)                                                     |
| Diffuser         | PC/RASTER (opalescent polycarbonate/anti-<br>glare louvre) [up/down] |
| Impact resistant | IK04                                                                 |
| Dimensions [mm]  | 1144 x 48 x 70                                                       |