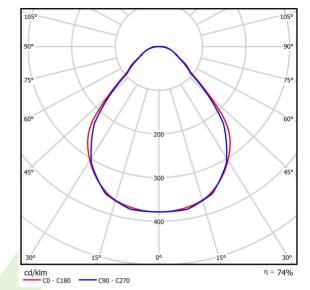

|
| 100000 (1) / 147000 (2)              |
|                                      |
| L80/B10 (1) / L70/B10 (2)            |
| L80/B10 (1) / L70/B10 (2)<br>5 ÷ 30  |
| . , , , ,                            |
| 5 ÷ 30                               |
|                                      |

### Mechanical data





| Assembly         | surface mounted on ceiling                |
|------------------|-------------------------------------------|
| Material         | aluminum                                  |
| Color            | anodised aluminum                         |
| Diffuser         | Micro-PRM (micro-prismatic diffuser PMMA) |
| Impact resistant | IK04                                      |
| Dimensions [mm]  | 2262 x 48 x 70                            |



# A graph of light