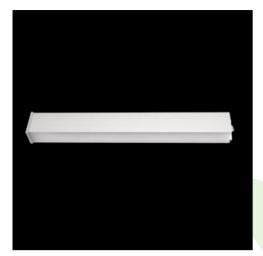

Product: X-LINE SLIM SURFACE LED 8800 MICRO-PRM E 24 840 LINE-EL / L-2252MM

Index: 19.3112.0037.24

### **Description**

Index

Luminaire for building long light lines made of aluminum profile. Comparing to the traditional X-Line LED, size of the luminaire has been reduced, and all construction has been closed in a narrow 48 mm profile, which gives now a more elegant form of the product. The X-Line Slim uses a PLX or Micro-PRM opal diffuser. All of this allows to manipulate light and create lighting systems, facilitating the creation of comfortable vision in the interiors and their aesthetic appearance. The X-Line Slim luminaire is designed for mounting on ceiling. Power supply connection only via EL-marked luminaire.

### Mechanical data

| Assembly         | surface mounted on ceiling                |
|------------------|-------------------------------------------|
| Material         | aluminum                                  |
| Color            | anodised aluminum                         |
| Diffuser         | Micro-PRM (micro-prismatic diffuser PMMA) |
| Impact resistant | IK04                                      |
| Dimensions [mm]  | 2262 x 48 x 70                            |