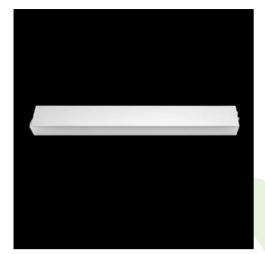

Product: X-LINE SLIM SURFACE LED 13200 MICRO-PRM E 24 840 LINE-S / L-3395MM

Index: 19.3112.0049.24

## **Description**

Index

Luminaire for building long light lines made of aluminum profile. Comparing to the traditional X-Line LED, size of the luminaire has been reduced, and all construction has been closed in a narrow 48 mm profile, which gives now a more elegant form of the product. The X-Line Slim uses a PLX or Micro-PRM opal diffuser. All of this allows to manipulate light and create lighting systems, facilitating the creation of comfortable vision in the interiors and their aesthetic appearance. The X-Line Slim luminaire is designed for mounting on ceiling. Power supply connection only via EL-marked luminaire.

## Mechanical data

| Assembly         | surface mounted on ceiling                |
|------------------|-------------------------------------------|
| Material         | aluminum                                  |
| Color            | anodised aluminum                         |
| Diffuser         | Micro-PRM (micro-prismatic diffuser PMMA) |
| Impact resistant | IK04                                      |
| Dimensions [mm]  | 3395 x 48 x 70                            |