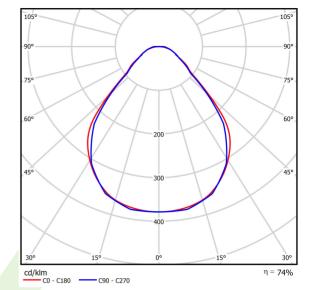

|
| 100000 (1) / 147000 (2)               |
| L80/B10 (1) / L70/B10 (2)             |
| 5 ÷ 30                                |
| standard on/off (E)                   |
| >0,95                                 |
| 7 (B10), 12 (B16), 12 (C10), 19 (C16) |
|                                       |

## Mechanical data





| Assembly         | surface mounted on ceiling                |
|------------------|-------------------------------------------|
| Material         | aluminum                                  |
| Color            | anodised aluminum                         |
| Diffuser         | Micro-PRM (micro-prismatic diffuser PMMA) |
| Impact resistant | IK04                                      |
| Dimensions [mm]  | 3395 x 48 x 70                            |



## A graph of light