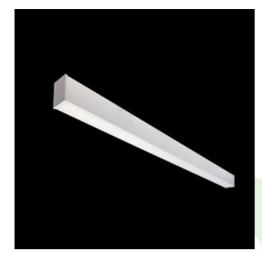

### **Description**

The luminaire is made of aluminum profile. Comparing to the traditional X-Line LED, size of the luminaire has been reduced, and all construction has been closed in a narrow 48 mm profile, which gives now a more elegant form of the product. The X-Line Slim uses a PLX or Micro-PRM opal diffuser. All of this allows to manipulate light and create lighting systems, facilitating the creation of comfortable vision in the interiors and their aesthetic appearance. The X-Line Slim luminaire is designed for mounting on ceiling.

### **Product information**

| Category | Surface mounted luminaires                                     |
|----------|----------------------------------------------------------------|
| Family   | X-LINE SLIM SURFACE LED                                        |
| Name     | X-LINE SLIM SURFACE LED 2600 MICRO-PRM E 24 840 / L-<br>1138MM |
| Index    | 19.3111.0001.24                                                |

## Mechanical data

| Assembly         | surface mounted on ceiling                |
|------------------|-------------------------------------------|
| Material         | aluminum                                  |
| Color            | anodised aluminum                         |
| Diffuser         | Micro-PRM (micro-prismatic diffuser PMMA) |
| Impact resistant | IK04                                      |
| Weight [kg]      | 1,77                                      |
| Dimensions [mm]  | 1138 x 48 x 70                            |