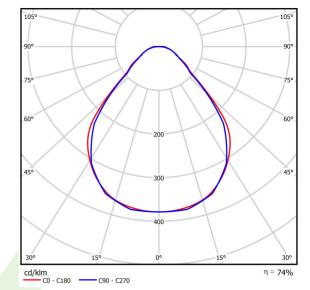

## Light and electrical data

| LED                                  |
|--------------------------------------|
| 2617                                 |
| 13,3                                 |
| 1945                                 |
| 14,4                                 |
| 135,1                                |
| 4000                                 |
| >80                                  |
| 3                                    |
| (C0-C180) / (C90-C270) - 88,4° / 86° |
| I                                    |
| IP40                                 |
| 220240 V, 5060 Hz                    |
| 100000 (1) / 147000 (2)              |
| L80/B10 (1) / L70/B10 (2)            |
| 5 ÷ 30                               |
| standard on/off (E)                  |
| >0,95                                |
|                                      |
|                                      |

# A graph of light