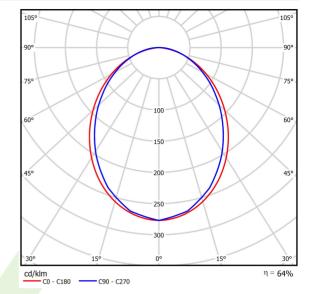

## Light and electrical data

| .ED                                   |
|---------------------------------------|
|                                       |
| 8848                                  |
| 33,7                                  |
| 1394                                  |
| 35,3                                  |
| .24,5                                 |
| 1000                                  |
| -80                                   |
| <b>,</b>                              |
| C0-C180) / (C90-C270) - 96,4° / 90,2° |
|                                       |
| P40                                   |
| 220240 V, 5060 Hz                     |
| .00000 (1) / 147000 (2)               |
| .80/B10 (1) / L70/B10 (2)             |
|                                       |
| 5 ÷ 30                                |
| 5 ÷ 30<br>standard on/off (E)         |
|                                       |
|                                       |