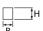

### Mechanical data

| Assembly         | surface mounted on slings |
|------------------|---------------------------|
| Material         | aluminum                  |
| Color            | anodised aluminum         |
| Diffuser         | PLX (PMMA opal)           |
| Impact resistant | IK04                      |
| Weight [kg]      | 2,9                       |
| Dimensions [mm]  | 1692 x 48 x 70            |