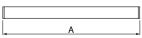

### Mechanical data

| Assembly         | surface mounted on slings |
|------------------|---------------------------|
| Material         | aluminum                  |
| Color            | anodised aluminum         |
| Diffuser         | PLX (PMMA opal)           |
| Impact resistant | IK04                      |
| Weight [kg]      | 2,9                       |
| Dimensions [mm]  | 1692 x 48 x 70            |