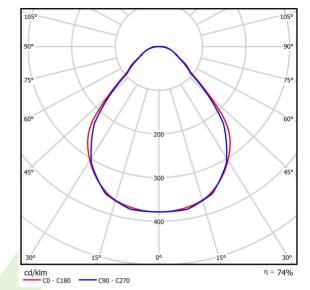

## **Product information**

Category Surface mounted luminaires

Family X-LINE SLIM LED LINE

Name X-LINE SLIM L-DOWN LED 6600 MICRO-PRM EDD 24 840 LINE1EP / L-1702MM S-1,5M

| 2                                |
|----------------------------------|
| 2                                |
| 2                                |
| 2                                |
| 2                                |
|                                  |
| )                                |
|                                  |
|                                  |
|                                  |
| C180) / (C90-C270) - 88,4° / 86° |
|                                  |
| )                                |
| .240 V, 5060 Hz                  |
| 000 (1) / 147000 (2)             |
| /B10 (1) / L70/B10 (2)           |
| 30                               |
| DALL/EDD)                        |
| DALI (EDD)                       |
| 5                                |
| 0                                |

## A graph of light