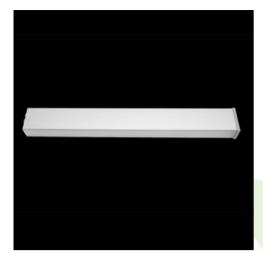

Product: X-LINE SLIM L-DOWN LED 6600 MICRO-PRM EDD 24 840 LINE-1EP / L-1702MM S-1,5M

Index: 19.3108.0029.24

## **Description**

Index

Luminaire for building long light lines made of aluminum profile. There is only lower half-space light distribution (L-DOWN). Comparing to the traditional X-Line LED, size of the luminaire has been reduced, and all construction has been closed in a narrow 48 mm profile, which gives now a more elegant form of the product. The X-Line Slim uses a PLX or Micro-PRM opal diffuser. All of this allows to manipulate light and create lighting systems, facilitating the creation of comfortable vision in the interiors and their aesthetic appearance. The X-Line Slim luminaire is designed for mounting on suspension. Power supply connection only via EL-marked luminaire.

## Mechanical data

| Assembly         | surface mounted on slings                 |
|------------------|-------------------------------------------|
| Material         | aluminum                                  |
| Color            | anodised aluminum                         |
| Diffuser         | Micro-PRM (micro-prismatic diffuser PMMA) |
| Impact resistant | IK04                                      |
| Weight [kg]      | 2,9                                       |
| Dimensions [mm]  | 1702 x 48 x 70                            |