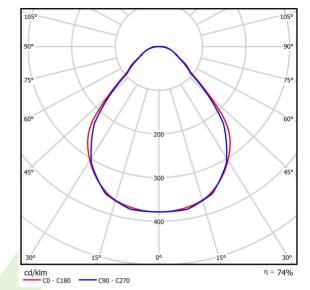

## Light and electrical data

| LED                                  |
|--------------------------------------|
| 4565                                 |
| 23,4                                 |
| 3393                                 |
| 24,7                                 |
| 137,4                                |
| 4000                                 |
| >80                                  |
| 3                                    |
| (C0-C180) / (C90-C270) - 88,4° / 86° |
| I                                    |
| IP40                                 |
| 220240 V, 5060 Hz                    |
| 100000 (1) / 147000 (2)              |
| L80/B10 (1) / L70/B10 (2)            |
| 5 ÷ 30                               |
|                                      |
| DIM DALI (EDD)                       |
| DIM DALI (EDD)<br>>0,95              |
|                                      |