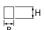

### Mechanical data

| Assembly         | surface mounted on slings                 |
|------------------|-------------------------------------------|
| Material         | aluminum                                  |
| Color            | anodised aluminum                         |
| Diffuser         | Micro-PRM (micro-prismatic diffuser PMMA) |
| Impact resistant | IK04                                      |
| Dimensions [mm]  | 1124 x 48 x 70                            |