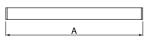

### Mechanical data

| Assembly         | surface mounted on slings                 |
|------------------|-------------------------------------------|
| Material         | aluminum                                  |
| Color            | anodised aluminum                         |
| Diffuser         | Micro-PRM (micro-prismatic diffuser PMMA) |
| Impact resistant | IK04                                      |
| Dimensions [mm]  | 1124 x 48 x 70                            |