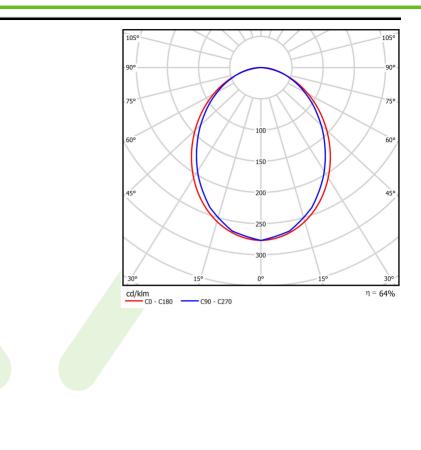

## A graph of light

Luminous flux tolerance +/- 10%. Power tolerance +/- 10%. Technical data may be changed. Photos of the luminaires may differ from reality. Date of last update: 23-12-2022