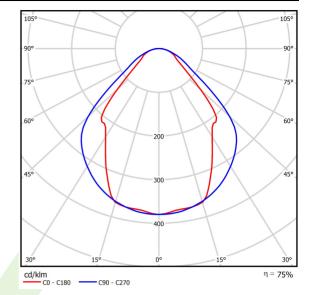

## Light and electrical data

| Light source                        | LED                                    |
|-------------------------------------|----------------------------------------|
| Luminous flux LED [lm]              | 5051                                   |
| LED power [W]                       | 26,6                                   |
| Luminaire luminous flux [lm]        | 3804                                   |
| Power of luminaire [W]              | 28,2                                   |
| Luminaire's light efficiency [lm/W] | 134,9                                  |
| Color of the light [K]              | 3000                                   |
| CRI                                 | >80                                    |
| SDCM (LED sources)                  | 3                                      |
| Beam angle [°]                      | (C0-C180) / (C90-C270) - 82,8° / 97,2° |
| Protection against electric shock   | I                                      |
| Protection degree                   | IP44                                   |
| Voltage                             | 220240 V, 5060 Hz                      |
| Lifetime of LED sources [h]         | 100000 (1) / 147000 (2)                |
| Lx/By                               | L80/B10 (1) / L70/B50 (2)              |
| Operating temperature range [°C]    | 5 ÷ 30                                 |
| Driver                              | standard on/off (E)                    |
| Power factor cos φ                  | >0,95                                  |
| Circuit load capacity               | 30 (B10), 48 (B16), 43 (C10), 70 (C16) |