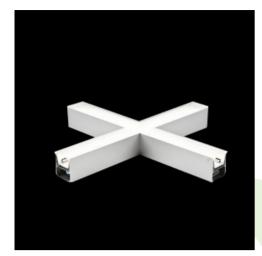

Product: X-LINE LED 5200 MICRO-PRM E 24 830 LINE-S / CONNECTOR TYPE-X 600/600/600/600

Index: 19.3106.0017.24

### **Description**

Light fitting made out of aluminium profile equipped with opal diffuser or MPRM and driver.X-LINE fittings are intended to be mounted on ceiling or pendants. The luminaries are adjusted to be linked together with specially designed links, which provide great freedom in arranging elements of the system as well as great functionality. In the family of X-LINE LED fittings modules of renowned brands are applied.

### **Product information**

Category Surface mounted luminaires

Family X-LINE LED CONNECTOR X

Name X-LINE LED 5200 MICRO-PRM E 24 830 LINE-S / CONNECTOR TYPE-X 600/600/600

Index 19.3106.0017.24

### Mechanical data

| Assembly         | directly mounted to ceiling construction or<br>surface mounted on slings |
|------------------|--------------------------------------------------------------------------|
| Material         | aluminum                                                                 |
| Color            | anodised aluminum                                                        |
| Diffuser         | Micro-PRM (micro-prismatic diffuser PMMA)                                |
| Impact resistant | IK04                                                                     |
| Dimensions [mm]  | 1126 x 1126 x 71                                                         |