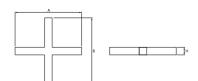

#### Mechanical data

| Assembly         | directly mounted to ceiling construction or<br>surface mounted on slings |
|------------------|--------------------------------------------------------------------------|
| Material         | aluminum                                                                 |
| Color            | anodised aluminum                                                        |
| Diffuser         | Micro-PRM (micro-prismatic diffuser PMMA)                                |
| Impact resistant | IK04                                                                     |
| Dimensions [mm]  | 1126 x 1126 x 71                                                         |