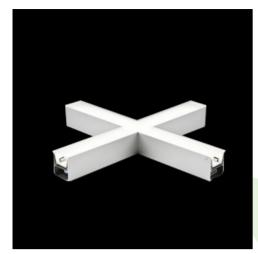

Product: X-LINE LED 8800 MICRO-PRM EDD 24 840 LINE-1S / CONNECTOR TYPE-X 600/600/600/600

Index: 19.3106.0012.24

### **Description**

Index

Light fitting made out of aluminium profile equipped with opal diffuser or MPRM and driver.X-LINE fittings are intended to be mounted on ceiling or pendants. The luminaries are adjusted to be linked together with specially designed links, which provide great freedom in arranging elements of the system as well as great functionality. In the family of X-LINE LED fittings modules of renowned brands are applied.

### **Product information**

Category Surface mounted luminaires

Family X-LINE LED CONNECTOR X

Name X-LINE LED 8800 MICRO-PRM EDD 24 840 LINE-1S / CONNECTOR TYPE-X 600/600/600

19.3106.0012.24

#### Mechanical data

| Assembly         | directly mounted to ceiling construction or<br>surface mounted on slings |
|------------------|--------------------------------------------------------------------------|
| Material         | aluminum                                                                 |
| Color            | anodised aluminum                                                        |
| Diffuser         | Micro-PRM (micro-prismatic diffuser PMMA)                                |
| Impact resistant | IK04                                                                     |
| Dimensions [mm]  | 1126 x 1126 x 71                                                         |