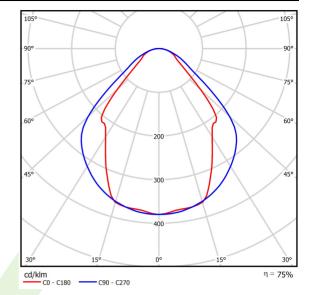

## Light and electrical data

| Light source                        | LED                                    |
|-------------------------------------|----------------------------------------|
| Luminous flux LED [lm]              | 9130                                   |
| LED power [W]                       | 46,8                                   |
| Luminaire luminous flux [lm]        | 6877                                   |
| Power of luminaire [W]              | 49,1                                   |
| Luminaire's light efficiency [lm/W] | 140,1                                  |
| Color of the light [K]              | 4000                                   |
| CRI                                 | >80                                    |
| SDCM (LED sources)                  | 3                                      |
| Beam angle [°]                      | (C0-C180) / (C90-C270) - 82,8° / 97,2° |
| Protection against electric shock   | I                                      |
| Protection degree                   | IP44                                   |
| Voltage                             | 220240 V, 5060 Hz                      |
| Lifetime of LED sources [h]         | 100000 (1) / 147000 (2)                |
| Lx/By                               | L80/B10 (1) / L70/B50 (2)              |
| Operating temperature range [°C]    | 5 ÷ 30                                 |
| Driver                              | DIM DALI (EDD)                         |
| Power factor cos φ                  | >0,95                                  |
| Circuit load capacity               | 14 (B10), 23 (B16), 22 (C10), 35 (C16) |
|                                     |                                        |